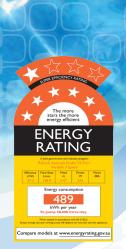

## Fully Variable 3 Speed Pool & Spa Pump

- Available in a 1.25HP and 1.75HP Variable 3 Speed Motor
  - Reduce your electricity costs up to 70% per annum
- Suited for high flow filtration, spa jets and most in-floor installations
  - Each speed is adjustable to suit individual pools & spas
    - Ultra low noise operation with improved filtration
      - Up to an 8 star energy rating when adjusted

# TAKE CONTROL OF YOUR POOL AND SPA'S RUNNING COST.

Reltech's **Ecoflo V3 & V5 Pro** pump enables pool and spa owners the choice of how to run their pumps in the most efficient way so as to dramatically decrease electricity costs and carbon emissions.