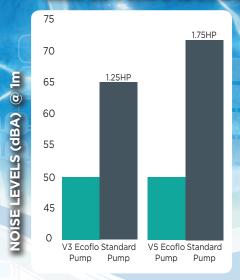

The **Ecoflo V3 & V5 Pro** operates at extremely low noise levels that allow you to run your pump at night to take advantage of off-peak tariffs without disturbing your neighbours.

 $\bigoplus$ 

The **Ecoflo V3 & V5 Pro** uses one of the most reliable and durable housing and internals currently available on the market. It's manufactured and assembled in Australia using glass reinforced engineering grade polymers.

# ULTRA QUIET NOISE LEVELS ECOFLO PUMPS vs STANDARD PUMPS

(Based on Eco mode filtration cycles)

43-45 Kylta Road West Heidelberg Victoria 3081 Australia
P: + 613 9459 3838 F: + 613 9459 4038
E: office@reltech.com.au W: www.reltech.com.au