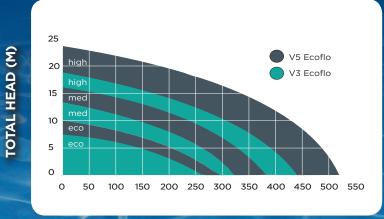

### **ECOFLO V3 & V5 PRO PERFORMANCE**

### WATER FLOW (LPM)

ECO = 1900RPM MED = 2410RPM HIGH = 2850RPM Factory Settings