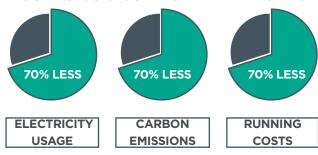

## Fully Variable 3 Speed Pool & Spa Pump

- Available in a 1.25HP and 1.75HP Variable 3 Speed Motor
  - Reduce your electricity costs up to 70% per annum
- Suited for high flow filtration, spa jets and most in-floor installations
  - Each speed is adjustable to suit individual pools & spas
    - Ultra low noise operation with improved filtration
      - Up to an 8 star energy rating when adjusted

# TAKE CONTROL OF YOUR POOL AND SPA'S RUNNING COST.

Reltech's **Ecoflo V3 & V5 Pro** pump enables pool and spa owners the choice of how to run their pumps in the most efficient way so as to dramatically decrease electricity costs and carbon emissions.

Unlike conventional single speed pumps that work at maximum capacity, the **Ecoflo V3 & V5 Pro** utilises a permanent magnet brushless fully variable 3 speed DC motor. This revolutionary pump allows the owner to increase and decrease each of the 3 speeds to suit their pool and spa. **The Ecoflo V3 & V5 Pro becomes** "tuned" to the pool and spa to save on electricity costs and increase filtration quality.