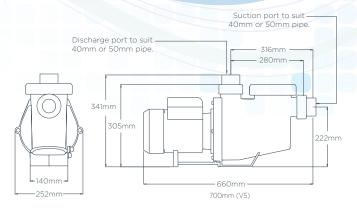

Whether you need to backwash, clean/vacuum or filter your pool or spa water, the **Ecoflo V3 Pro** will save you time and money whilst minimising your carbon footprint on the environment. The **Ecoflo V5 Pro** has the same energy efficiency, however, achieves superior levels of performance being a **1.75HP motor**. This suits spa jet action and most infloor cleaning setups.