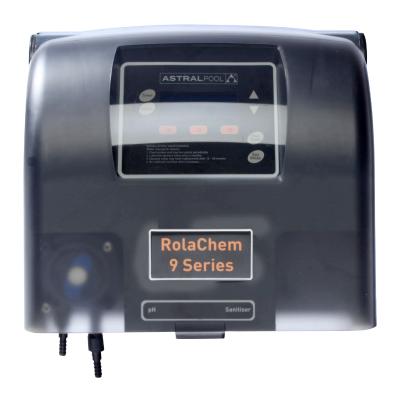

The RolaChem RP9 automatic pH controller measures the pH and then adjusts it with a measured dose of pH adjuster, so that it always looks great and is safe and healthy to swim in. With sophisticated sensors and software programming the pH level is continuously monitored and adjusted taking into account weather conditions or bather load.

A pH sensor with inbuilt amplifiers detects tiny signals in the pool water representing the actual pH level. These signals are transferred to the controller which interprets the readings. The sophisticated software then activates small chemical pumps to accurately dose the correct pH adjuster which results in perfect pool and spa water. The RolaChem dosing pumps are proportionally controlled – the more pH adjuster required, the longer they operate. The less required, the shorter they operate so that levels are intelligently controlled.