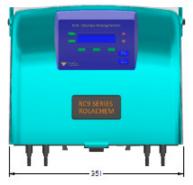

The RolaChem RP9 automatic pH controller measures the pH and then adjusts it with a measured dose of pH adjuster, so that it always looks great and is safe and healthy to swim in. With sophisticated sensors and software programming the pH level is continuously monitored and adjusted taking into account weather conditions or bather load.

A pH sensor with inbuilt amplifiers detects tiny signals in the pool water representing the actual pH level. These signals are transferred to the controller which interprets the readings. The sophisticated software then activates small chemical pumps to accurately dose the correct pH adjuster which results in perfect pool and spa water. The RolaChem dosing pumps are proportionally controlled – the more pH adjuster required, the longer they operate. The less required, the shorter they operate so that levels are intelligently controlled.

#### **SPECIFICATIONS:**

| Models    | Max RPM<br>pH Pump | Pool Size<br>(Litres) |
|-----------|--------------------|-----------------------|
| RP9 0/1   | 1                  | 45,000                |
| RP9 0/5   | 5                  | 120,000               |
| RP9 0/20  | 20                 | 250,000               |
| RP9 0/CO2 | CO2                | -                     |