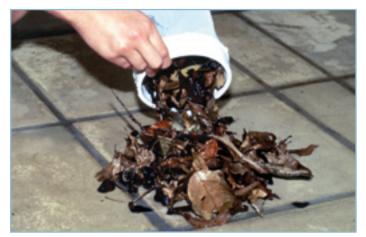

### Jet Vac keeps your pool looking pristine

There's virtually nothing this cleaner can't swallow.

The huge 115mm throat picks up twigs, large leaves, dirt, even golf balls and goggles! Large capacity bag compacts up to 3.5 litres of rubbish.