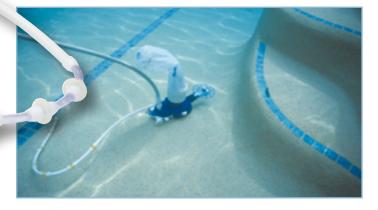

Jet Vac features forward / reverse cycles to ensure complete pool coverage on any surface without getting stuck in corners. Propulsion and cleaning is achieved purely by jets of water. Wheels are free spinning and are not connected to turbines, drive belts or gears. Jet Vac requires a dedicated plumbing line and is powered by the Aqua-Quip booster pump.

Install Jet Vac, the fully automatic pool cleaner most suited to Australian conditions that sets industry standards for speed, quality and efficiency.