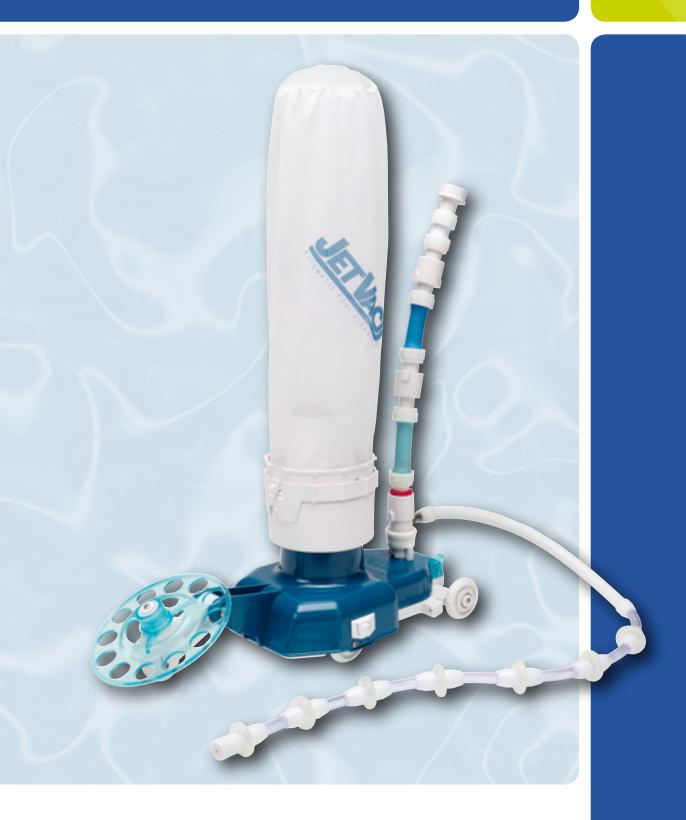

# Jet Vac Pool Cleaner

complete pool coverage
massive intake throat
won't get stuck in corners

### Jet Vac keeps your pool looking pristine

There's virtually nothing this cleaner can't swallow.

The huge 115mm throat picks up twigs, large leaves, dirt, even golf balls and goggles! Large capacity bag compacts up to 3.5 litres of rubbish.

Jet Vac features forward / reverse cycles to ensure complete pool coverage on any surface without getting stuck in corners. Propulsion and cleaning is achieved purely by jets of water. Wheels are free spinning and are not connected to turbines, drive belts or gears. Jet Vac requires a dedicated plumbing line and is powered by the Aqua-Quip booster pump.