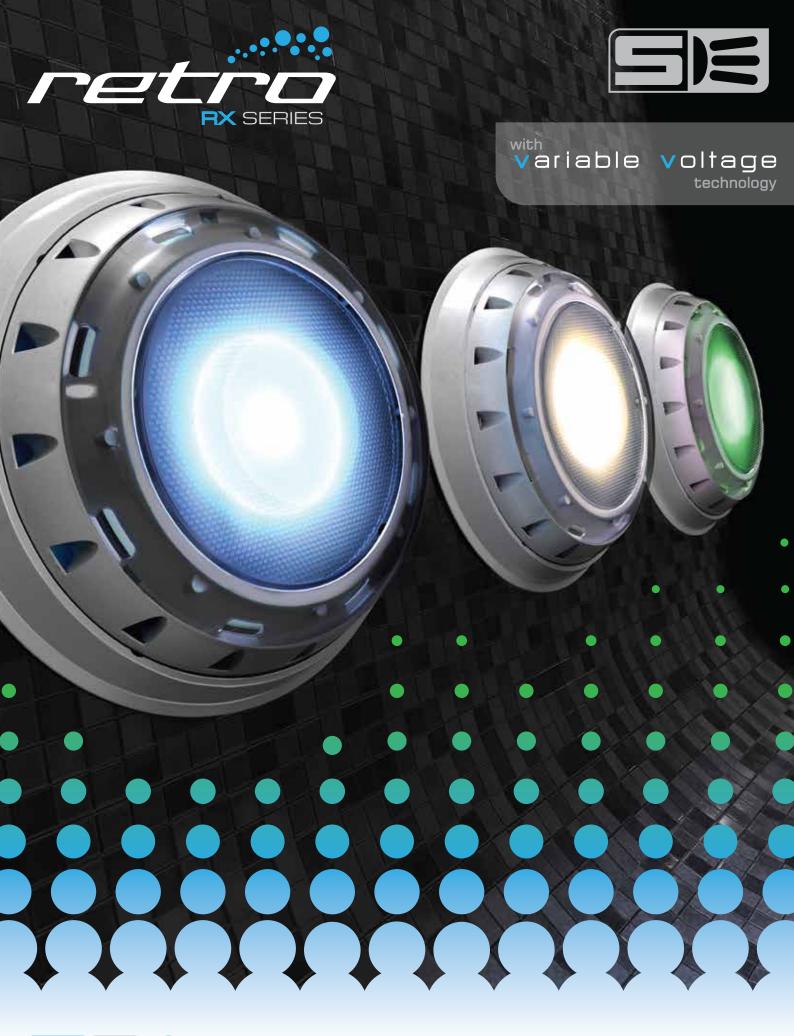

Retro-Series LED's deliver greater illumination than a 100W halogen light while consuming less than 12watts of energy.

with

Direct >> Connect patented cable systems

Electric Blue

Lagoon **Green** 

4000k True White