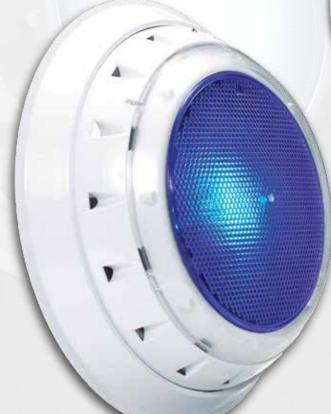

The Simple Lighting upgrade just got even easier!

The GK TRI-Colour incorporates all three popular single colours (Blue, White & Green) into one LED light and like its GK Retro counterparts it too operates on variable voltage technology between 12~32V AC.