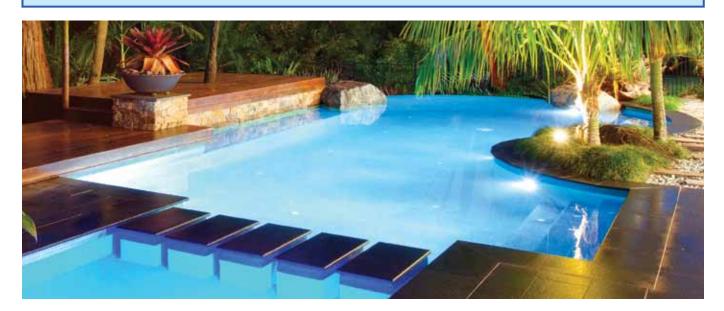

## **Aqua-Quip EvoMAX LED Pool Lights**

## for New Concrete Pools

- Low profile, flush-mounted niche light.
- Stainless Steel Dress Ring available.
- Super bright, energy efficient, long life.
- The innovative Quick Connect Plug Kit is supplied fitted to the cable – allowing the cable to be detached from the pool light, simplifying the installation process.
- Available in fixed colours of white, blue or green as well as the multi-colour option which includes the integrated