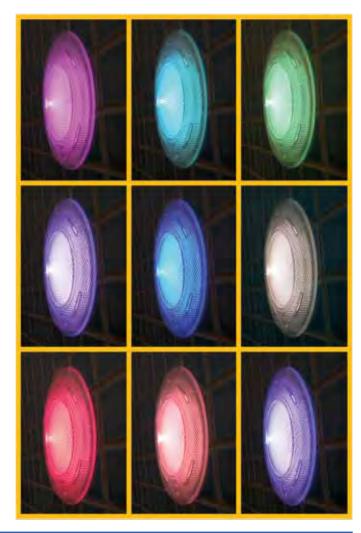

## for New Concrete Pools

- Low profile, flush-mounted niche light.
- Stainless Steel Dress Ring available.
- Super bright, energy efficient, long life.
- The innovative Quick Connect Plug Kit is supplied fitted to the cable – allowing the cable to be detached from the pool light, simplifying the installation process.
- Available in fixed colours of white, blue or green as well as the multi-colour option which includes the integrated

Colour Selection Palette allowing the user to choose from an infinite variety of fixed colours and programming modes.