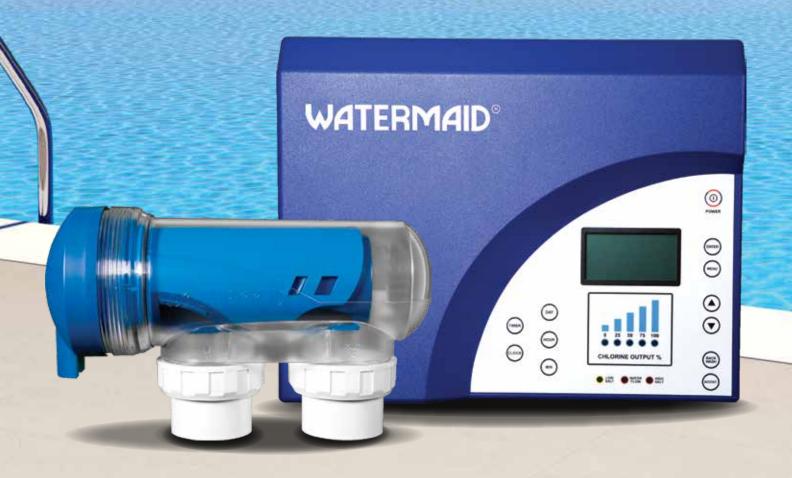

## **WATERMAID®**

- ✓ Salt & Mineral-Blend Compatible
- **V** Reverse-Polarity Self-Cleaning
- ✓ Low Salt Operation
- ✓ Optional Ultra Low Salt Model
- **V** Pump Run-Dry Protection
- ✓ Superchlorinate Boost Feature
- ✓ Safety Backwash Button
- ✓ Large Back-Lit Liquid Crystal Display

- ✓ User-Friendly Battery-Backed Clock & Timer(s)
- ✓ Adjustable Chlorine Output
- **✓ LED Chlorine Output Display**
- Large Surface Area Cell Electrodes for Maximum Production
- ✔ Proven & Reliable Linear Power Supply
- ✓ High Grade Materials
- Friendly Customer Service and Local Support

The EcoBlend® chlorinator is an all-in-one salt and mineral-blend compatible chlorinator. Ahead of its time and packed with useful features, the EcoBlend® chlorinator is built for performance and reliability by one of Australia's most reputable manufacturers, Watermaid®.