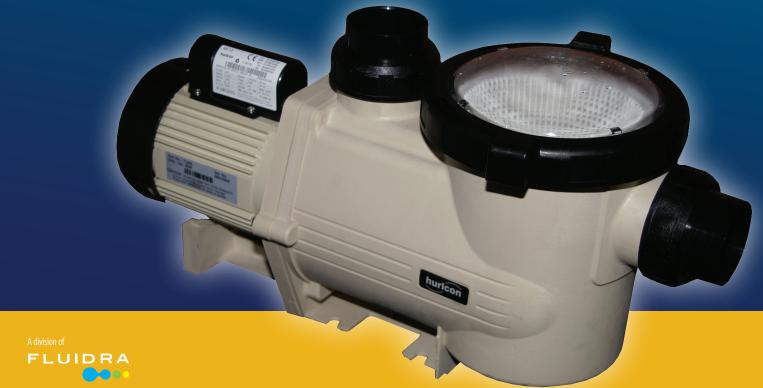

## **BX Pool & Spa Pump**

- **✓** High flow, high pressure performance
- √ Huge basket reduces maintenance
- ✓ Robust and reliable construction
- √ 3 year warranty

## **BX Pool & Spa Pump**

The demands on pool equipment in modern pools like large in-ground pools, swim spas, swim jets, larger pool filters, slat chlorinators and in-floor cleaning system place an enormous load on the pump.