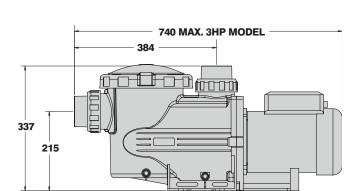

## **Specifications**

| Model  | Volts | Phase  | Input Watts | Horse<br>Power | Flow Rate<br>Max @ 8 m/h | Noise<br>@ 1m | Full Load<br>Amps |
|--------|-------|--------|-------------|----------------|--------------------------|---------------|-------------------|
| BX 1.0 | 240   | Single | 1160        | 1.005          | 325 lpm                  | 60 dBA        | 5.0               |
| BX 1.5 | 240   | Single | 1645        | 1.50           | 440 lpm                  | 60 dBA        | 7.2               |
| BX 2.0 | 240   | Single | 2030        | 2.00           | 540 lpm                  | 62 dBA        | 8.8               |
| BX 3.0 | 240   | Single | 2300        | 3.00           | 635 lpm                  | 62 dBA        | 12.5              |