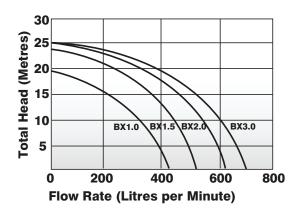

## **Specifications**

| Model  | Volts | Phase  | Input Watts | Horse<br>Power | Flow Rate<br>Max @ 8 m/h | Noise<br>@ 1m | Full Load<br>Amps |
|--------|-------|--------|-------------|----------------|--------------------------|---------------|-------------------|
| BX 1.0 | 240   | Single | 1160        | 1.005          | 325 lpm                  | 60 dBA        | 5.0               |
| BX 1.5 | 240   | Single | 1645        | 1.50           | 440 lpm                  | 60 dBA        | 7.2               |
| BX 2.0 | 240   | Single | 2030        | 2.00           | 540 lpm                  | 62 dBA        | 8.8               |
| BX 3.0 | 240   | Single | 2300        | 3.00           | 635 lpm                  | 62 dBA        | 12.5              |