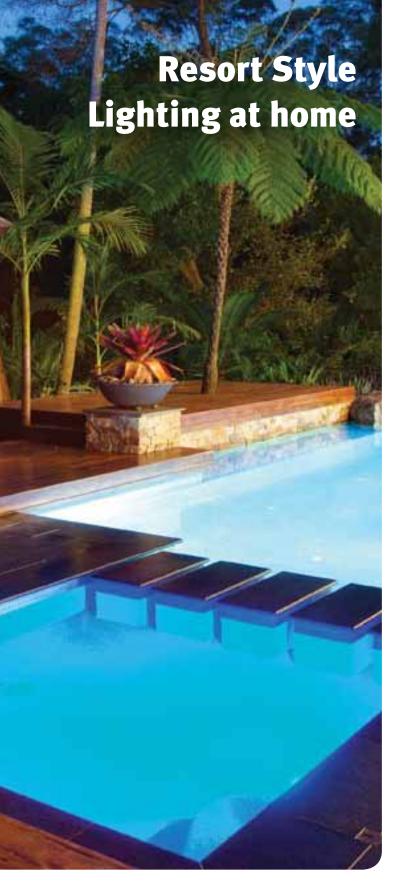

## The "flushest" pool light on the market!

The beauty of the Evo2 is that the lights sit flush with the pool wall making them totally unobtrusive. The lights are stylish and modern making them ideal for all types of pools, water features, spas, fountains, waterfalls, beach areas, ponds and catch tanks.

The elegance of the lighting system can be further enhanced with the addition of the optional stainless steel trim ring creating some spectacular visual effects. The Evo2 system incorporates the latest generation LED technology and thermal management system to ensure maximum light output and reliability. In addition, Evo2 lights are energy efficient and have a rated life of up to 50,000 hours. The entire system is extra-low-voltage ensuring safety at all times.