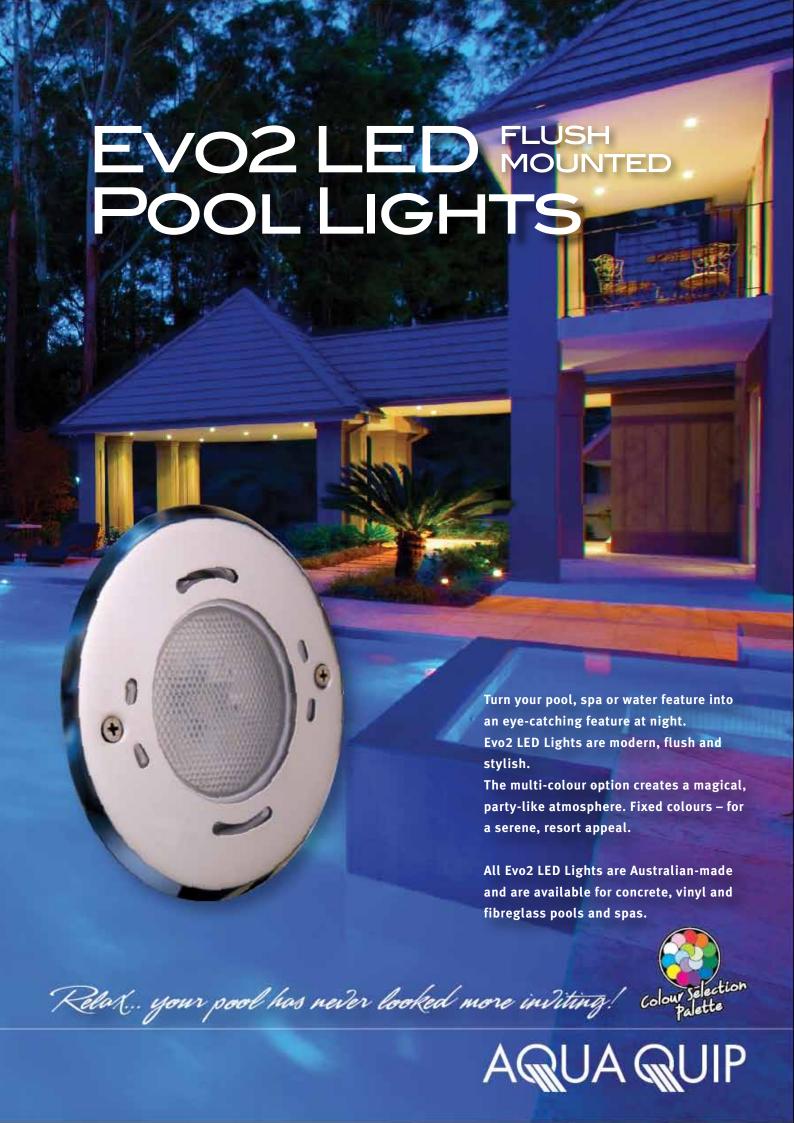

The Evo2 LED pool lighting system combines many unique features resulting in a spectacular, ultra reliable lighting system that's user friendly and easy to install.

Evo2 LED lights are available in either fixed colour or multi-colour options. The fixed colours are white, blue or green – the multi-colour option features Aqua-Quip's unique Colour Selection Palette which provides an almost limitless variety of colour possibilities and a vast array of pre-programmed scroll and flash modes.

## The "flushest" pool light on the market!

The beauty of the Evo2 is that the lights sit flush with the pool wall making them totally unobtrusive. The lights are stylish and modern making them ideal for all types of pools, water features, spas, fountains, waterfalls, beach areas, ponds and catch tanks.

The elegance of the lighting system can be further enhanced with the addition of the optional stainless steel trim ring creating some spectacular visual effects. The Evo2 system incorporates the latest generation LED technology and thermal management system to ensure maximum light output and reliability. In addition, Evo2 lights are energy efficient and have a rated life of up to 50,000 hours. The entire system is extra-low-voltage ensuring safety at all times.

## **Key Features:**

- Stylish, compact and modern design
- Detachable cable for easy installation
- Super bright, energy efficient, next generation LED technology
- Made in Australia to all relevant Australian standards and regulations
- Suitable for concrete, vinyl, fibreglass and modular vinyl pools and spas.