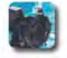

The Evo2 LED pool lighting system combines many unique features resulting in a spectacular, ultra reliable lighting system that's user friendly and easy to install.

Evo2 LED lights are available in either fixed colour or multi-colour options. The fixed colours are white, blue or green – the multi-colour option features Aqua-Quip's unique Colour Selection Palette which provides an almost limitless variety of colour possibilities and a vast array of pre-programmed scroll and flash modes.

## The "flushest" pool light on the market!

The beauty of the Evo2 is that the lights sit flush with the pool wall making them totally unobtrusive. The lights are stylish and modern making them ideal for all types of pools, water features, spas, fountains, waterfalls, beach areas, ponds and catch tanks.

The elegance of the lighting system can be further enhanced with the addition of the optional stainless steel trim ring creating some spectacular visual effects. The Evo2 system incorporates the latest generation LED technology and thermal management system to ensure maximum light output and reliability. In addition, Evo2 lights are energy efficient and have a rated life of up to 50,000 hours. The entire system is extra-low-voltage ensuring safety at all times.