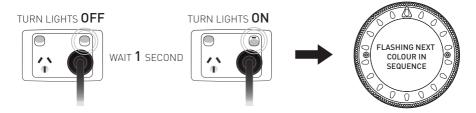

#### OPERATING INSTRUCTIONS

 To change the color of the light, simply turn your light OFF for 2 seconds and then turn it back ON. This will signal the light to proceed to the next colour in sequence.
To select a desired colour, simply step through the colours until you find your desired selection.

Refer to pg. 6 for available colours.

- 2. Your lights will automatically save your selected colour once the power has been turned **OFF** for more than **1** minute. So the next time the lights are used, they will illuminate on the last colour operated.
- 3. To reset or 'synchronize' your lights; with the power turned **0N**, turn the power **0FF/0N** once rapidly. This will **RESET** your lights to **WHITE**