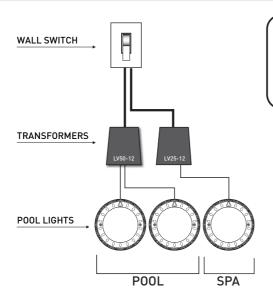

### SYNCHRONIZED INSTALLATION

When installing multiple lights, to ensure synchronization and ease of operation ALL Lights must operate from a single switch.

### WIRING INFORMATION

### MANUAL MODE OPERATION (SYNCHRONISED POOL & SPA)