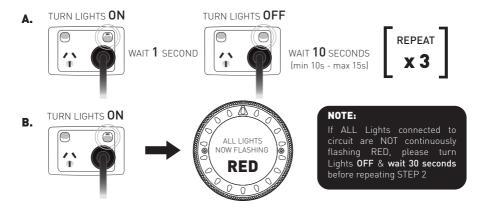

#### STEP 3 - SELECTING OPERATING MODE

After accessing SETUP MODE (STEP 2) the lights will **FLASH RED** continuously. This is MODE 1 [Manual mode]

Use the below process to change the operating mode to correspond to the required controller or operating type below.

**IMPORTANT:** Once desired mode is reached (i.e. "Flashing Green - iRIS Mode) leave power turned ON and continue to STEP 4

| 'FLASHING' COLOUR | CONTROLLER / OPERATING TYPE              | LIGHT MODEL SELECTED* |
|-------------------|------------------------------------------|-----------------------|
| 1. RED            | Manual Mode (wall switch)                | -                     |
| 2. GREEN          | Spa Electrics iRIS Controller            | -                     |
| 3. MAGENTA        | Astral Connect 10 (2016 to current)      | SLX Light             |
| 4. WHITE          | Jandy Aqualink RS (F/W Rev. 'R'-Current) | Intellibrite Light    |
|                   | Zodiac Aqualink TRI                      | Intellibrite Light    |
|                   | Pentair EasyTouch                        | Intellibrite Light    |
|                   | Pentair IntelliTouch                     | Intellibrite Light    |
| 5. BLUE           | RGB MULTI Mode* (wall switch)            | -                     |
| 6. YELLOW         | Hayward Omnilogic                        | Universal Colorlogic  |
| 7. PINK           | P-TYPE Mode* (Legacy)                    | Intellibrite Light    |

NOTE: Should the lights go out of sync at any point during Step 3, turn off the lights for 30 seconds then restart the setup process from Step 2. If this issue persists contact Spa Electrics Support. [03] 9793 2299