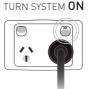

#### STEP 4 - SAVING OPERATING MODE

Once the desired operating mode is selected follow these steps to save the selection.

#### TURN SYSTEM OFF

WAIT 30 SECONDS

#### **Important**

You must wait at least 30 Seconds prior to turning the system back ON or selection process will fail and setup will need to be restarted.