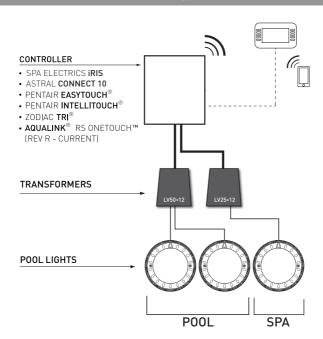

### STEP 1 - POOL CONTROLLER SETUP

If connecting to a pool controller, please ensure the system is fully installed and you have completed all the relevant steps in the controller setup menu to operate the lights correctly.

During pool controller setup you will be prompted to select which light model is installed. Please use the below table to select the appropriate light for your pool controller type.

(For more information on this please refer to the pool controller installation manual).

| POOL CONTROLLER                            | SELECT LIGHT MODEL        |  |
|--------------------------------------------|---------------------------|--|
| Astral Connect 10 (2016 to current)        | SLX Light                 |  |
| Jandy Aqualink RS (F/W Rev. 'R' - Current) | Intellibrite Light        |  |
| Zodiac Aqualink TRI                        | Intellibrite Light        |  |
| Pentair EasyTouch                          | Intellibrite Light        |  |
| Pentair IntelliTouch                       | Intellibrite Light        |  |
| Hayward Omnilogic                          | (UCL)Universal Colorlogic |  |

#### iRIS Setup

If installing the MULTI PLUS with an **iRIS** remote, please see the **iRIS** installation manual for 'Quick Setup' proceedure.

NOTE: Some older pool controllers may not support these models. Please contact the controller manufacturer for upgrade assistance.

### CONNECTING TO POOL/LIGHTING CONTROLLER