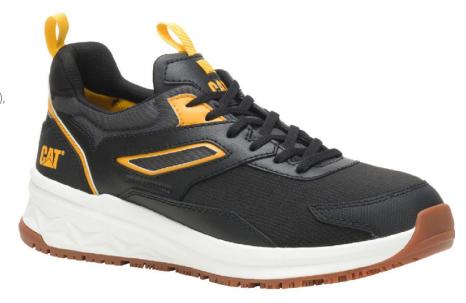

## STREAMLINE RUNNER CCT - BLACK/CAT YELLOW P91489

PU/Mesh

100% post industrial recycled lining

Cushioned foam footbed.

Soft, breathable nylon mesh sock lining with CLEANSPORT NXT pro-biotic odor control

Durable and lightweight EVA midsole

T1496

Durable rubber outsole for traction

Strobel/Cement construction

Technologies: CLEANSPORT NXT™, ASTM, Carbon Composite Toe (CCT), Electical Hazard (EH),

Slip Resistant (SR), Non-Metallic (NM)

## **DETAILS**

Gender: Men's

**Variations:** US Size M 7-12, 13, 14; W 7-12, 13

P91609 Total Eclipse

Built for speed. The Streamline Runner CCT is a safety toe sneaker that looks as sleek as your running shoe. With engineered comfort, unbeatable grip, and an