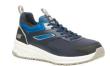

## **DETAILS**

Gender: Men's

**Variations:** US Size M 7-12, 13, 14; W 7-12, 13

P91609 Total Eclipse

Built for speed. The Streamline Runner CCT is a safety toe sneaker that looks as sleek as your running shoe. With engineered comfort, unbeatable grip, and an