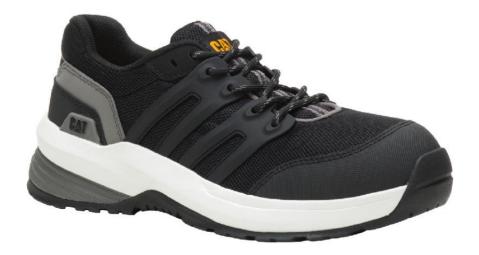

## STREAMLINE 2.0 W'S CT - BLACK/MEDIUM CHARCOAL

P91356

1H22 New Shoe, 1H22 Key Story

Fast. Athletic. And built for the grind. The Streamline 2.0 is made for game day. With the look and feel of a running shoe, the protection of a composite toe, and designed with women in mind, this shoe is built for the hustle.

## **FEATURES AND BENEFITS**

Mesh/Sport Nubuck

Soft, breathable nylon mesh lining

Molded PU foam footbed for underfoot comfort

Soft, breathable nylon mesh sock lining with CLEANSPORT NXT pro-biotic odor control Comfort engineered to support your foot. Made with lightweight cushioning that is durable and provides more energy return than other foams.

## **DETAILS**

**GENDER:** Women's

SIZE RANGE: US Size M 5-10

1H22 Global Work / Sport Work / ASTM / New / Women's