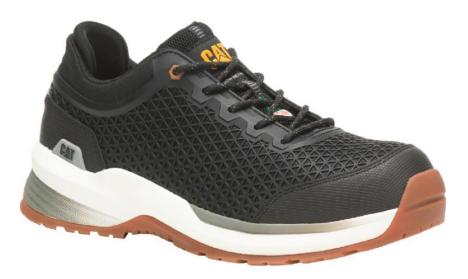

## **STREAMLINE 2.0 CT CSA - BLACK**

P725303

1H22 New Shoe, 1H22 Key Story

Fast. Athletic. And built for the grind. The Streamline 2.0 is made for game day. With the look and feel of a running shoe, the protection of a composite toe, and breathability from Kurim materials, this shoe is built for the hustle.

## FEATURES AND BENEFITS

Nylon Mesh/TPU/PU Nubuck Soft, breathable nylon mesh lining Molded PU foam footbed for underfoot comfort Soft, breathable nylon mesh sock lining with CLEANSPORT NXT pro-biotic odor control Comfort engineered to support your foot. Made with lightweight cushioning that is durable and provides more energy return than other foams. T1484 Durable rubber outsole for traction Strobel Construction