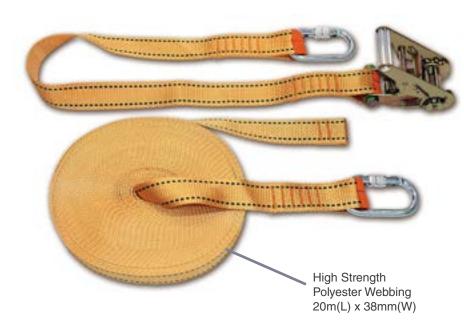

# ARU® 2 Person Horizontal Lifeline HH-20

20m horizontal lifeline with polyester webbing & steel ratch & twist lock carabiners

Includes special carrier bag with explanatory card

- Adjustable length high strength polyester webbing
- Powder-coated galvanised steel ratch
- Two steel twist lock carabiners for added security
- Sewn sleeved eyes at each end
- Designed for up to 2 persons
- 20m length x 38mm width
- Static Strength 12kN
- Max user load per person is 100kg
- Total 2 person x 100kgs = 200kgs
- Certifications: EN795:2012 1C and CEN/TS16415:2013 1C

## **FEATURES**

Polyester Webbing with Powdercoated Steel Ratch Two Twist Lock Steel Carabiners **Designed for Up to 2 Persons** 20m length x 38mm width Static Strength 12kN Max User Load Per Person 100kg Total 2 Persons Load = 200kg EN795:2012 1C CEN/TS16415:2013 1C