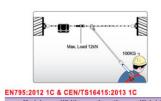

# **ARU® 2 Person Horizontal Lifeline HH-20**

20m horizontal lifeline with polyester webbing & steel ratch & twist lock carabiners

Includes special carrier bag with explanatory card

- Adjustable length high strength polyester webbing
- Powder-coated galvanised steel ratch
- Two steel twist lock carabiners for added security
- Sewn sleeved eyes at each end
- Designed for up to 2 persons
- 20m length x 38mm width
- Static Strength 12kN
- Max user load per person is 100kg
- Total 2 person x 100kgs = 200kgs
- Certifications: EN795:2012 1C and CEN/TS16415:2013 1C

#### **FEATURES**

Polyester Webbing with Powdercoated Steel Ratch Two Twist Lock Steel Carabiners **Designed for Up to 2 Persons** 20m length x 38mm width Static Strength 12kN Max User Load Per Person 100kg Total 2 Persons Load = 200kg EN795:2012 1C CEN/TS16415:2013 1C