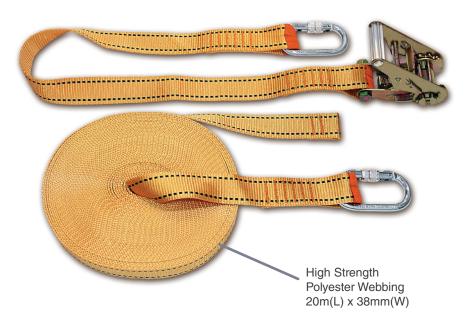

# **ARU® 2 Person Horizontal Lifeline HH-20**

20m horizontal lifeline with polyester webbing & steel ratch & twist lock carabiners

Includes special carrier bag with explanatory card

- Adjustable length high strength polyester webbing
- Powder-coated galvanised steel ratch
- Two steel twist lock carabiners for added security
- Sewn sleeved eyes at each end
- Designed for up to 2 persons
- 20m length x 38mm width
- Static Strength 12kN
- Max user load per person is 100kg
- Total 2 person x 100kgs = 200kgs
- Certifications: EN795:2012 1C and CEN/TS16415:2013 1C

#### **FEATURES**

Polyester Webbing with Powdercoated Steel Ratch Two Twist Lock Steel Carabiners **Designed for Up to 2 Persons** 20m length x 38mm width Static Strength 12kN Max User Load Per Person 100kg Total 2 Persons Load = 200kg EN795:2012 1C CEN/TS16415:2013 1C