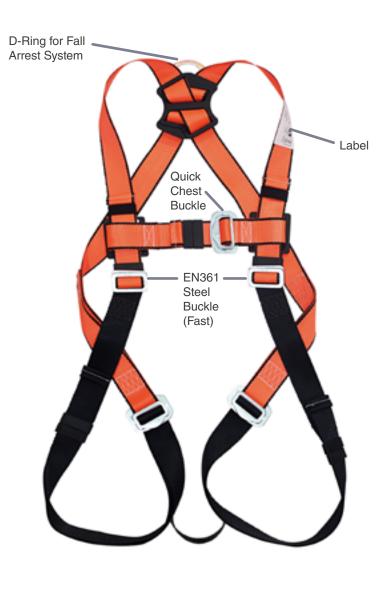

### **FEATURES**

**Durable Polyester Webbing Chest & Leg Strap Buckles Quick Buckle Fastening System Back D-Ring for Fall Arrest System** CE EN361:2002 Certified **Includes Drawstring Bag** 

## **TECHNICAL DATA**

Material Polyester Webbing,

Aluminium & Steel

Colour Orange, Black

> **Includes Convenient Drawstring Bag**

- **Durable & high-strength polyester webbing**
- Chest and leg strap buckles
- Quick buckle fastening system
- Back (Dorsal) D-Ring for Fall Arrest System
- CE EN361:2002 Certified
- Required clerance below user is 6.5m when used with standard rope lanyard of 2 metre length (does not apply when used with Personal Fall Limiter (PFL))
- Comes with drawstring bag to carry full body harness