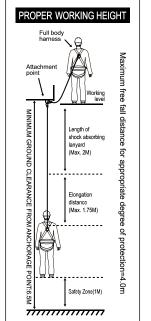

## **TECHNICAL DATA**

Material Polyester Webbing,

Aluminium & Steel

Colour Orange, Black

> **Includes Convenient Drawstring Bag**

- **Durable & high-strength polyester webbing**
- Chest and leg strap buckles
- Quick buckle fastening system
- Back (Dorsal) D-Ring for Fall Arrest System
- CE EN361:2002 Certified
- Required clerance below user is 6.5m when used with standard rope lanyard of 2 metre length (does not apply when used with Personal Fall Limiter (PFL))
- Comes with drawstring bag to carry full body harness