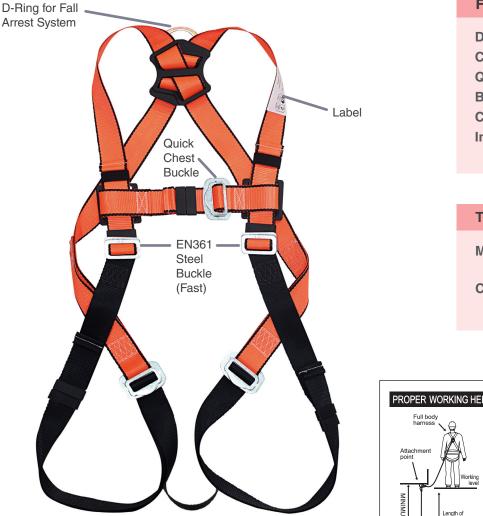

# **ARU® EN361:2002 Full Body Harness** HC-101

Haru CE EN361:2002 FBH Full Body Harness with Quick Steel Buckle System

- **Durable & high-strength polyester webbing**
- Chest and leg strap buckles
- Quick buckle fastening system
- Back (Dorsal) D-Ring for Fall Arrest System
- CE EN361:2002 Certified
- Required clerance below user is 6.5m when used with standard rope lanyard of 2 metre length (does not apply when used with Personal Fall Limiter (PFL))
- Comes with drawstring bag to carry full body harness

#### **FEATURES**

**Durable Polyester Webbing Chest & Leg Strap Buckles Quick Buckle Fastening System Back D-Ring for Fall Arrest System** CE EN361:2002 Certified Includes Drawstring Bag