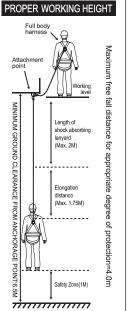

# **ARU® EN361:2002 Full Body Harness** HC-101

Haru CE EN361:2002 FBH Full Body Harness with Quick Steel Buckle System

- **Durable & high-strength polyester webbing**
- Chest and leg strap buckles
- Quick buckle fastening system
- Back (Dorsal) D-Ring for Fall Arrest System
- CE EN361:2002 Certified
- Required clerance below user is 6.5m when used with standard rope lanyard of 2 metre length (does not apply when used with Personal Fall Limiter (PFL))
- Comes with drawstring bag to carry full body harness