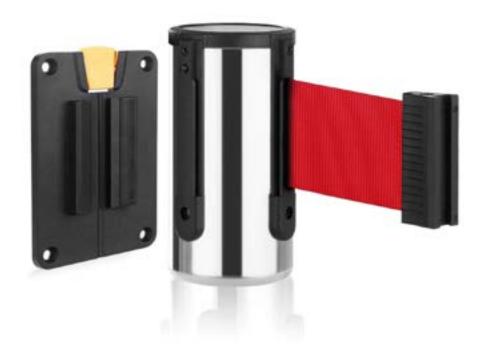

# Retractable Red Barrier Tape ALG-RRB03W

3m Wall-Mountable **Portable Safe Quick Release Red Barrier** Tane

Wall-Mountable Feature

#### **FEATURES**

**Wall Mountable Feature** Portable & Light **Easy to Retract Button Quick Release 3 Slots for Belt Connection** 20% Slower for Safety 3m Length **Vibrant Red Colour Belt** 

#### **TECHNICAL DATA**

Material Stainless Steel Colour **Red Belt Belt Length** 3m

Quick release by pushing button

- Wall-mounting Feature
- Portable and Light Design
- Easy to retract, simply push the button to release and remove the barrier post when not in use
- 3 slots for belt connection
- SAFER: Now 20% slower slower retracting belt speed
- **Durable stainless steel construction**
- 3m Retractable Red Belt