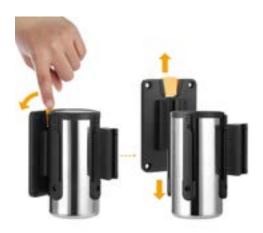

# Retractable Red Barrier Tape ALG-RRB03W

3m Wall-Mountable **Portable Safe Quick Release Red Barrier** Tane

Wall-Mountable Feature

#### **FEATURES**

**Wall Mountable Feature** Portable & Light **Easy to Retract Button Quick Release 3 Slots for Belt Connection** 20% Slower for Safety 3m Length **Vibrant Red Colour Belt** 

#### **TECHNICAL DATA**

Material Stainless Steel Colour **Red Belt Belt Length** 3m

Quick release by pushing button

- Wall-mounting Feature
- Portable and Light Design
- Easy to retract, simply push the button to release and remove the barrier post when not in use
- 3 slots for belt connection
- SAFER: Now 20% slower slower retracting belt speed
- **Durable stainless steel construction**
- 3m Retractable Red Belt