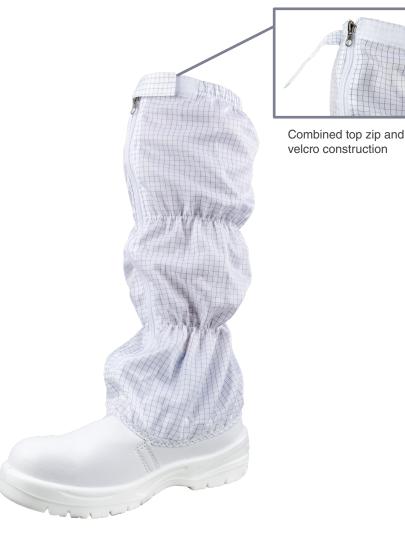

## **FI-Gard**<sup>®</sup> Cleanroom ESD Safety Booties **ALG-CRESD-SB**

**ESD Safety Booties** with Steel Toe Cap & ESD Grid Fabric Leggings

- Lightweight leggings protection up to calves
- Combined Top Zip and Velcro for maximum comfort and fit
- Shoe Upper: Lightweight PVC Synthetic Leather provides good water resistant properties
- Outsole: Off-white ESD High Density PU provides better abrasion resistance
- Safety Toe Cap : Carbon Steel Toe Cap to protect against impact force
- Leggings Material: ESD Safety Grid Fabric Polyester
- Sizes EU39, EU41, EU42, EU43, EU45

## **FEATURES**

**Lightweight Leggings Protection** 

**Combined Top Zip & Velcro for Maximum Comfort & Fit** 

Shoe Upper: Lightweight PVC Synthetic Leather Provides Good Water Resistant Properties

**Outsole: Off-white ESD High Density PU Provides Better Abrasion Resistance** 