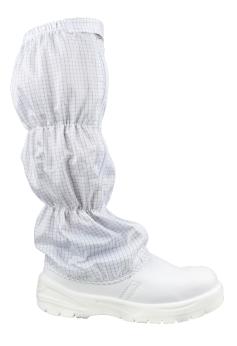

## **FI-Gard**<sup>®</sup> Cleanroom ESD Safety Booties **ALG-CRESD-SB**

**ESD Safety Booties** with Steel Toe Cap & ESD Grid Fabric Leggings

- Lightweight leggings protection up to calves
- Combined Top Zip and Velcro for maximum comfort and fit
- Shoe Upper: Lightweight PVC Synthetic Leather provides good water resistant properties
- Outsole: Off-white ESD High Density PU provides better abrasion resistance
- Safety Toe Cap : Carbon Steel Toe Cap to protect against impact force
- Leggings Material: ESD Safety Grid Fabric Polyester
- Sizes EU39, EU41, EU42, EU43, EU45

## **FEATURES**

**Lightweight Leggings Protection** 

**Combined Top Zip & Velcro for Maximum Comfort & Fit** 

Shoe Upper: Lightweight PVC Synthetic Leather Provides Good Water Resistant Properties

**Outsole: Off-white ESD High Density PU Provides Better Abrasion Resistance** 