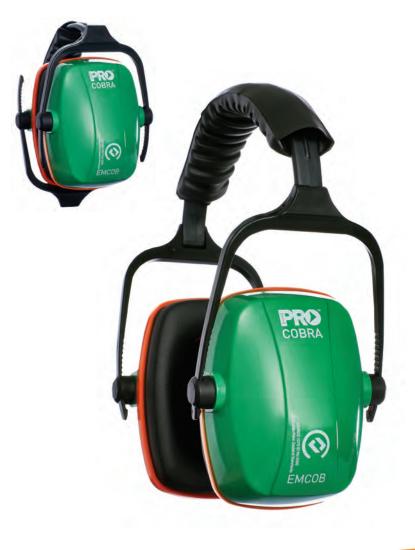

# Cobra® Earmuffs

## **Designed to Protect From The Venom of Noise Pollution**

The Cobra® is a high comfort, low profile earmuff that provides hearing protection for noise levels of up to 110dB(A) and can be folded away for easy storage.

## **FEATURES AND BENEFITS**

Class 5, SLC<sub>80</sub>28dB

Hearing protection for noise levels to 110dB(Ă)

Convenient fold-away construction

Low clamping force applies minimum pressure while maintaining a tight, snug seal

Inner foam and headband cushions provide comfort during extended wear

High quality ear cushions

#### **TECHNICAL SPECIFICATIONS**

PRODUCT CODE - EMCOB

**SIZE AVAILABILITY - OSFA** 

**SPECIFICATIONS** 