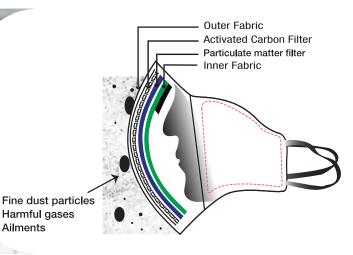

| Outer Most Material        | Nonwoven Fabric SB70                                                  |
|----------------------------|-----------------------------------------------------------------------|
| Activated Carbon<br>Filter | Natural Activated Carbon customized to adsorb emission and pollutants |
| Particulate matter filter  | TDK20 Non Woven Particulate Filter                                    |
| Inner Most Material        | Nonwoven Fabric SB70                                                  |
| Piping Material            | Nonwoven Fabric SB70                                                  |
| Attachment Type            | Ear Loop                                                              |

| Adsorption & Filtration   |                                                                                                                                                                                                                                                                                                                          |  |  |
|---------------------------|--------------------------------------------------------------------------------------------------------------------------------------------------------------------------------------------------------------------------------------------------------------------------------------------------------------------------|--|--|
| Activated Carbon Filter   | Adsorbs emission and pollutants with a 1100 lodine activity                                                                                                                                                                                                                                                              |  |  |
| Particulate matter filter | <ul> <li>BFE &gt; 99% compliance for MPS 2.9µ – by Nelson Labs, USA and test method complies with ASTM F2101-14, EN 14683:2014 Annex B &amp; AS4381:2015</li> <li>Delta P compliance – by Nelson Labs, USA and test method complies with MIL-M-36954C - Section 4.4.1.2, EN14683:2014 Annex C and AS4381:2015</li> </ul> |  |  |
|                           | <ul> <li>Both tests are performed in compliance with US FDA Good Manufacturing<br/>Practice GMP) regulations 21 CFR Parts 210,211 &amp; 820</li> </ul>                                                                                                                                                                   |  |  |