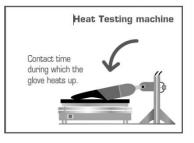

## RESULTS OF HEAT TESTING MACHINE

MAPA has developed a thermal machine to simulate real use, with a pressure equivalent to holding a part weighing 1 kg per hand.

A thermal sensor measures the temperature inside the glove. These measurements allow us to extrapolate "Temperature/Contact time" curves which tells you the glove's effectiveness range.