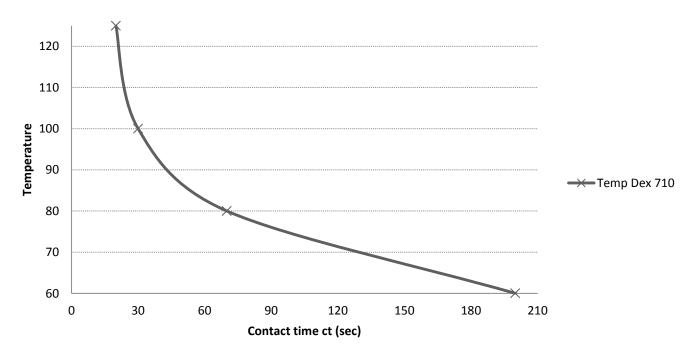

Maximum temperature of parts handled: 125 °C

The curves below indicate the time during which you may hold an object, according to its working temperature. Select your temperature on the vertical axis, then read the horizontal axis to find the maximum contact time for safely holding a part.