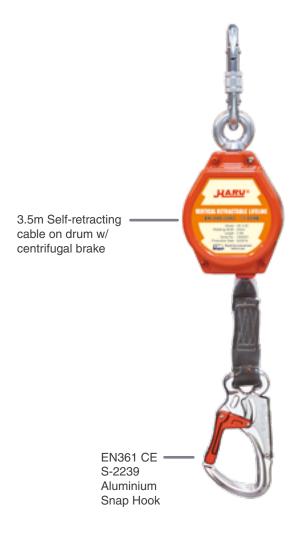

# ARU® 3.5m Vertical Retractable Lifeline HE-3.5D

EN360 3.5m Vertical Self-Rectractable 25mm-Wide Webbing Lifeline

- Karabiner is CE EN361 certified
- S-2239 Anchor connector is CE EN361 certified
- Built-in connector for SRL direct attachment to harness
- EN360:2002 Certified
- Working load of 20 to 140kg
- (3.5m) twin-leg lifelines w/ (19mm) Dyneema® fiber & polyester webbing
- Aluminum self-locking rebar hook
- Extremely compact, lightweight design
- Light and impact resistant aluminum housing
- Swiveling anchorage loops
- Quick acting brake systems

### **FEATURES**

Certification - EN 360:2002 CE

3.5m Length

S-2239 Anchor CE EN361

(3.5m) Twin-Leg Lifelines w/ (19mm) Dyneema® Fiber & **Polyester Webbing** 

Working Load 20 to 140kg

**Built-in Connector for SRL Direct** Attachment to Harness