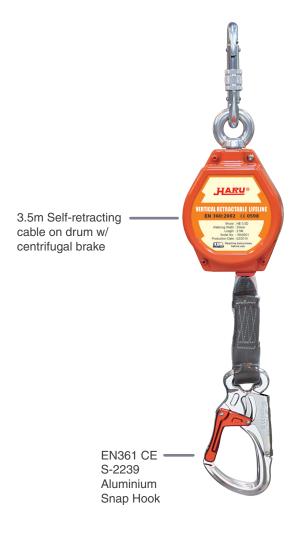

# **ARU**® 3.5m Vertical Retractable Lifeline HE-3.5D

EN360 3.5m Vertical Self-Rectractable 25mm-Wide Webbing Lifeline

- Karabiner is CE EN361 certified
- S-2239 Anchor connector is CE EN361 certified
- Built-in connector for SRL direct attachment to harness
- EN360:2002 Certified
- Working load of 20 to 140kg
- (3.5m) twin-leg lifelines w/ (19mm) Dyneema® fiber & polyester webbing
- Aluminum self-locking rebar hook
- Extremely compact, lightweight design
- Light and impact resistant aluminum housing
- Swiveling anchorage loops
- Quick acting brake systems

#### **FEATURES**

Certification - EN 360:2002 CE

3.5m Length

S-2239 Anchor CE EN361

(3.5m) Twin-Leg Lifelines w/ (19mm) Dyneema® Fiber & **Polyester Webbing** 

Working Load 20 to 140kg

**Built-in Connector for SRL Direct** Attachment to Harness

Weight 1.5kg