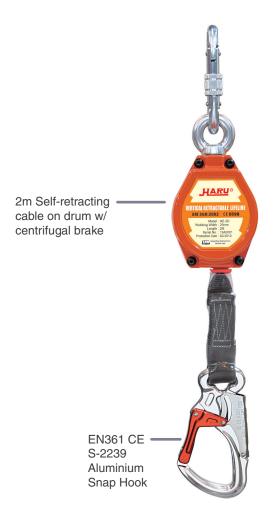

# **ARU** ® 2m Vertical Retractable Lifeline HE-2D

EN360 2m Vertical Self-Rectractable 25mm-Wide Webbing Lifeline

- 25mm width webbing lifeline cable intended to allow the cable to withstand heavy loads reliably
- Self retracting cable on drum with centrifugal brake easy storage and stowing when not in use
- 2m in length
- S-2239 Aluminium Snap Hook is CE EN361 certified
- Certification EN 360:2002 CE
- Working load of 20 to 140kg
- Rated at 2000kg breaking point
- Weighs 1.5 kg

### **FEATURES**

Certification - EN 360:2002 CE 2m Length 25mm-Wide Webbing Lifeline **Self-Retracting Cable on Drum** with Centrifugal Brake Working Load 20 to 140kg **Rated 2000kg Breaking Point** Weight 1.5kg