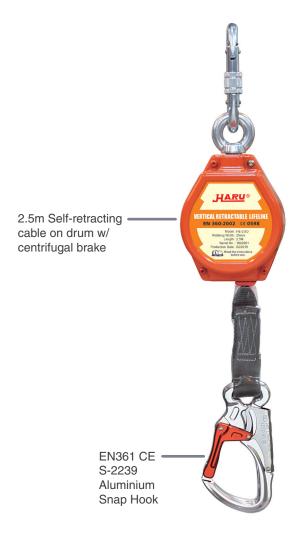

# **ARU** ® 2m Vertical Retractable Lifeline HE-2.5D

EN360 2.5m Vertical Self-Rectractable 25mm-Wide Webbing Lifeline

- 25mm width webbing lifeline cable intended to allow the cable to withstand heavy loads reliably
- Self retracting cable on drum with centrifugal brake easy storage and stowing when not in use
- 2.5m in length
- S-2239 Aluminium Snap Hook is CE EN361 certified
- Certification EN 360:2002 CE
- Working load of 20 to 140kg
- Rated at 2000kg breaking point
- Weighs 1.5 kg

## **FEATURES**

Certification - EN 360:2002 CE 2.5m Length 25mm-Wide Webbing Lifeline **Self-Retracting Cable on Drum** with Centrifugal Brake Working Load 20 to 140kg **Rated 2000kg Breaking Point** Weight 1.5kg