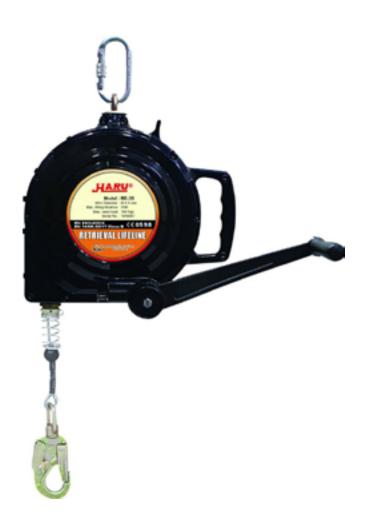

# 30m 3-Way Retrieval/Rescue/SRL RE-30

30m 3-Way Emergency **Retrieval / Rescue** / Self Retractable Lifeline

#### **FEATURES**

Fall Arrest Mode or Descent/ Rescue Mode 30m Length / 20kg Weight Max User Load 150kg Static Strength 12 kN 4mm Galvanised Steel Lifeline **Self Retracting Cable on Drum** Anti-ratcheting Locking System CE EN362 K300 Carabiner EN360, EN1496 Class B

#### **APPLICATIONS**

**TECHNICAL DATA** 

Material

Colour

Construction Oil & Gas Industry **Fall Protection** Mining **Logisitics and Warehousing Heavy & Light Industry** Rescue & Retrieval

- Modes of use: Fall arrest mode or descent / rescue mode (to manually lower or raiser worker)
- 4.8mm diameter galvanised stainless steel lifeline
- Self retracting cable on drum with centrifugal brake
- Anti-ratcheting locking system
- Built in carrier handle
- 30m Length, 19kg Weight
- Max User Load 150 kg
- Static Strength 12 kN
- Fall Indicator
- Comes with mounting bracket for tripod attachment (optional)
- K300 carabiner is CE EN362 certified
- EN 360, EN1496 Class B Certified