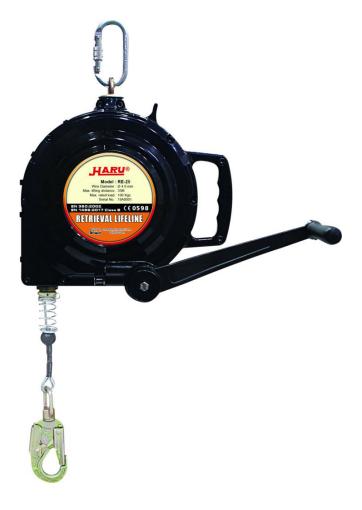

# RE-25 25m 3-Way Retrieval/Rescue/SRL

25m 3-Way Emergency **Retrieval / Rescue** / Self Retractable Lifeline

# **FEATURES**

Fall Arrest Mode or Descent/ Rescue Mode 25m Length / 19kg Weight Max User Load 150kg Static Strength 12 kN 4.8mm Galvanised Steel Lifeline **Self Retracting Cable on Drum** Anti-ratcheting Locking System CE EN362 K300 Carabiner EN360, EN1496 Class B

# **TECHNICAL DATA**

Galvanised Material

Stainless Steel

**Black** Colour

Also available: 20m, 30m, 35m RE-20 / RE-30 / RE-35

- Modes of use: Fall arrest mode or descent / rescue mode (to manually lower or raiser worker)
- 4.8mm diameter galvanised stainless steel lifeline
- Self retracting cable on drum with centrifugal brake
- Anti-ratcheting locking system
- Built in carrier handle
- 25m Length, 19.4kg Weight
- Max User Load 150 kg
- Static Strength 12 kN
- Fall Indicator
- Comes with mounting bracket for tripod attachment (optional)
- K300 carabiner is CE EN362 certified
- EN 360, EN1496 Class B Certified