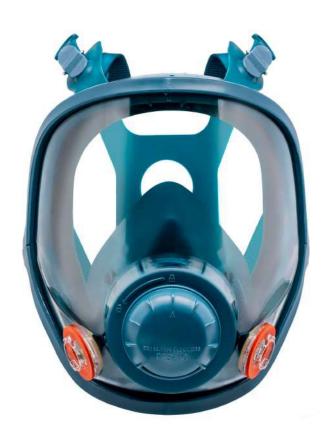

## **Product Description**

Polygard FFS680 Series full face respirator with face seal, nose cup, and silicone headgear. MAX FLOW valve anti-fog visor. Available in 2 sizes: Medium FFS680 (M) and Large FFS690 (L).

#### **Features**

- Silicone face seal, nose cup and headgear.
- Polycarbonate visor with anti-fog and anti-scratch treatment.
- MAX FLOW exhalation valve that efficiently reduces the temperature, humidity and CO<sup>2</sup> gases inside the respirator. Protected with vertical downward flow cover.
- 4-point harness for a secure, quick and easy fit.

#### **Material**

- Face piece, nose cup and headgear: Silicone.
- Visor: Polycarbonate.
- Colour: Blue