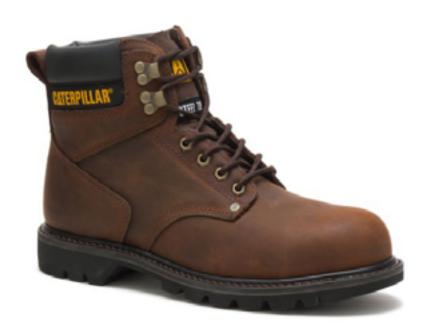

# Second Shift Steel Toe Work Boot CAT-P89586

Caterpilar Second Shift Steel Toe Full Grain Leather Work Boot ASTM F2413-11 1/75

- Climasphere<sup>™</sup> breathable insole keeps your foot comfortable
- Goodyear Welt Construction provides maximum durability and allows for flexibility
- Quality oiled full grain leather or nubuck deliver long-term durability and protection
- T3 Rubber Outsole delivers slip resistance for optimal traction
- Engineered nylon mesh lining optimizes breathability and comfort
- Steel Shank for added support and stability
- Slip-Resistant outsole for grip on low traction surfaces
- Removable PU Sock Liner provides all-day comfort
- Made at a Gold-Rated Tanneries (LWG)
- Steel Toe protects against impact and compression
- ASTM F2413-11 I/75 C/75
- Sizes available: US 7 -13

### **FEATURES**

Steel Toe ASTM F2413-11 I/75

Protects Against Impact & Compression

Climasphere™ Breathable Insole
Goodyear Welt Construction

Maximum Durability & Flexibility

Quality Oiled Fullgrain Leather

Slip Resistant T3 Rubber Outsole

Removable PU Sock Liner

Made at Gold-Rated Tannery (LWG)

Steel Shank for Support & Stability