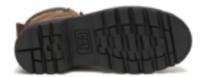

Slip Resistant T3 Rubber Outsole

Removable PU Sock Liner

Made at Gold-Rated Tannery (LWG)

Steel Shank for Support & Stability