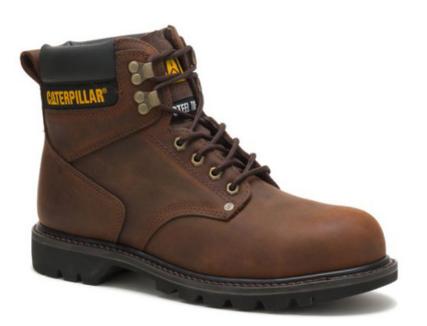

# Second Shift Steel Toe Work Boot CAT-P89586

Caterpilar Second Shift Steel Toe Full Grain Leather Work Boot ASTM F2413-11 I/75

- Climasphere<sup>™</sup> breathable insole keeps your foot comfortable
- Goodyear Welt Construction provides maximum durability and allows for flexibility
- Quality oiled full grain leather or nubuck deliver long-term durability and protection
- T3 Rubber Outsole delivers slip resistance for optimal traction
- Engineered nylon mesh lining optimizes breathability and comfort
- Steel Shank for added support and stability
- Slip-Resistant outsole for grip on low traction surfaces
- Removable PU Sock Liner provides all-day comfort
- Made at a Gold-Rated Tanneries (LWG)
- Steel Toe protects against impact and compression
- ASTM F2413-11 I/75 C/75
- Sizes available: US 7 -13

#### **FEATURES**

Steel Toe ASTM F2413-11 I/75 Protects Against Impact & Compression Climasphere™ Breathable Insole Goodyear Welt Construction Maximum Durability & Flexibility Quality Oiled Fullgrain Leather Slip Resistant T3 Rubber Outsole Removable PU Sock Liner Made at Gold-Rated Tannery (LWG) Steel Shank for Support & Stability

#### **TECHNICAL DATA**

Colour Dark Brown