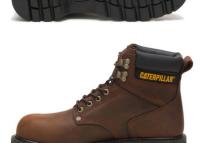

# Second Shift Steel Toe Work Boot CAT-P89586

Caterpilar Second Shift Steel Toe Full Grain Leather Work Boot ASTM F2413-11 I/75

- Climasphere<sup>™</sup> breathable insole keeps your foot comfortable
- Goodyear Welt Construction provides maximum durability and allows for flexibility
- Quality oiled full grain leather or nubuck deliver long-term durability and protection
- T3 Rubber Outsole delivers slip resistance for optimal traction
- Engineered nylon mesh lining optimizes breathability and comfort
- Steel Shank for added support and stability
- Slip-Resistant outsole for grip on low traction surfaces
- Removable PU Sock Liner provides all-day comfort
- Made at a Gold-Rated Tanneries (LWG)
- Steel Toe protects against impact and compression
- ASTM F2413-11 I/75 C/75
- Sizes available: US 7 -13

#### **FEATURES**

Steel Toe ASTM F2413-11 I/75 Protects Against Impact & Compression Climasphere™ Breathable Insole Goodyear Welt Construction Maximum Durability & Flexibility Quality Oiled Fullgrain Leather Slip Resistant T3 Rubber Outsole Removable PU Sock Liner Made at Gold-Rated Tannery (LWG) Steel Shank for Support & Stability

#### **TECHNICAL DATA**

Colour Dark Brown