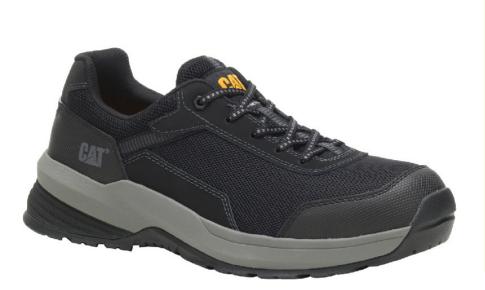

## Streamline 2.0 Mesh CT Work Shoe CAT-P91352

Men's Streamline 2.0 Mesh Composite Toe Shoe ASTM F2413-11 ASTM F2413-05 1/75

- ASTM F2413-18 Non-Metallic Composite Toe protects against impact or compression
- ASTM F2413-18 Electrical Hazard Protection rated to protect against open circuits up to 600 volts in dry conditions
- Engineered comfort to keep you feeling energized all day long
- Lightweight and athletic
- Rubber outsole for grip on any surface
- Flexibility and breathability with Sport Nubuck/Mesh Upper
- Strobel Construction for flexibility
- Soft, breathable nylon mesh sock lining with CLEANSPORT NXT<sup>™</sup> pro-biotic odour control
- SRX Slip-Resistant rubber outsole is abrasion resistant, performs against oil and water and provides best-in-class traction on slippery surfaces

## **FEATURES**

ASTM F2413-18 Non-Metallic Composite Toe protects against impact or compression

ASTM F2413-18 EH

**Electrical Hazard Protection** 

**Strobel Construction** 

SRX Slip-Resistant rubber outsole

Nylon Mesh Sock Lining with CLEANSPORT NXT<sup>™</sup> pro-biotic odour control

**Oil, Water, Abrasion, Slip Resistant** 

Sport Nubuck/Mesh Upper