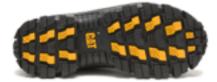

## Invader Steel Toe Work Shoe **C-P91274**

- Overbuilt style and protection that work as hard as you do
- Steel toe for tough protection against impact or compression
- ASTM F2413-18 Certified
- Ease footbed for all-day comfort
- Durable rubber outsole for unbeatable traction
- Soft, breathable nylon mesh lining to keep you feeling good all day
- CLEANSPORT NXT layer in lining with pro-biotic odor control
- Durable and lightweight EVA midsole
- Electrical Hazard (EH) protects the wearer against open circuits up to 600 volts in dry conditions (ASTM F2413-18 1/75 EH)
- Slip Resistant (SR) soles to reduce risk of slips on the job.
- PU Coated Leather
- Strobel construction for a lightweight feel and foot flexibility

## **FEATURES**

Steel Toe ASTM F2413-18 Protects Against Impact & Compression ASTM F2413-18 1/75 EH Electrical Hazard Protection PU Coated Leather Maximum Breathability & Flexibility CLEANSPORT NXT Layer In-Lining Slip Resistant T1260 Rubber Outsole EVA Midsole Strobel Construction