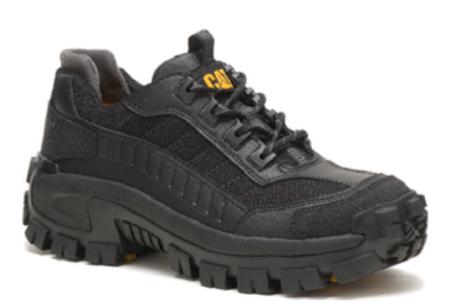

## Invader Steel Toe Work Shoe **C-P91274**

- Overbuilt style and protection that work as hard as you do
- Steel toe for tough protection against impact or compression
- ASTM F2413-18 Certified
- Ease footbed for all-day comfort
- Durable rubber outsole for unbeatable traction
- Soft, breathable nylon mesh lining to keep you feeling good all day
- CLEANSPORT NXT layer in lining with pro-biotic odor control
- Durable and lightweight EVA midsole
- Electrical Hazard (EH) protects the wearer against open circuits up to 600 volts in dry conditions (ASTM F2413-18 1/75 EH)
- Slip Resistant (SR) soles to reduce risk of slips on the job.
- PU Coated Leather
- Strobel construction for a lightweight feel and foot flexibility

## **FEATURES**

Steel Toe ASTM F2413-18 Protects Against Impact & Compression ASTM F2413-18 1/75 EH Electrical Hazard Protection PU Coated Leather Maximum Breathability & Flexibility CLEANSPORT NXT Layer In-Lining Slip Resistant T1260 Rubber Outsole EVA Midsole Strobel Construction