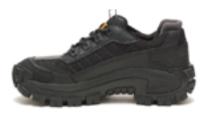

## Invader Steel Toe Work Shoe **C-P91274**

- Overbuilt style and protection that work as hard as you do
- Steel toe for tough protection against impact or compression
- ASTM F2413-18 Certified
- Ease footbed for all-day comfort
- Durable rubber outsole for unbeatable traction
- Soft, breathable nylon mesh lining to keep you feeling good all day
- CLEANSPORT NXT layer in lining with pro-biotic odor control
- Durable and lightweight EVA midsole
- Electrical Hazard (EH) protects the wearer against open circuits up to 600 volts in dry conditions (ASTM F2413-18 1/75 EH)
- Slip Resistant (SR) soles to reduce risk of slips on the job.
- PU Coated Leather
- Strobel construction for a lightweight feel and foot flexibility

## **FEATURES**

Steel Toe ASTM F2413-18 Protects Against Impact & Compression ASTM F2413-18 1/75 EH Electrical Hazard Protection PU Coated Leather Maximum Breathability & Flexibility CLEANSPORT NXT Layer In-Lining Slip Resistant T1260 Rubber Outsole EVA Midsole Strobel Construction

## **TECHNICAL DATA**

Colour Charcoal