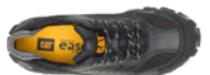

## Invader Steel Toe Work Shoe **C-P91274**

- Overbuilt style and protection that work as hard as you do
- Steel toe for tough protection against impact or compression
- ASTM F2413-18 Certified
- Ease footbed for all-day comfort
- Durable rubber outsole for unbeatable traction
- Soft, breathable nylon mesh lining to keep you feeling good all day
- CLEANSPORT NXT layer in lining with pro-biotic odor control
- Durable and lightweight EVA midsole
- Electrical Hazard (EH) protects the wearer against open circuits up to 600 volts in dry conditions (ASTM F2413-18 1/75 EH)
- Slip Resistant (SR) soles to reduce risk of slips on the job.
- PU Coated Leather
- Strobel construction for a lightweight feel and foot flexibility

## **FEATURES**

Steel Toe ASTM F2413-18 Protects Against Impact & Compression ASTM F2413-18 1/75 EH Electrical Hazard Protection PU Coated Leather Maximum Breathability & Flexibility CLEANSPORT NXT Layer In-Lining Slip Resistant T1260 Rubber Outsole EVA Midsole Strobel Construction