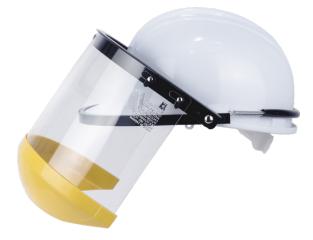

### **BE-B1YE**

# **Browguard / Headgear with Ratchet Suspension**

- EN 166-B, ANSI Z87.1, CSA Z94.3
  - Made of high impact resistance ABS, which is durable and
- provides users with excellent protection against impact
  Quick and easy visor replacement: browguards and visors
  of the same series can be assembled and taken apart easily
- and quickly, and used in combination
- Comprehensive protection
- Fits all FC Series Visors

https://www.safetysolutions.com.sg/products/blue-eagle-b1ye-brow-guard-headgear-with-ratchet-suspension-en166-b-ce-ansi-z87-1

Email: sales@quantumsafety.com.sg Store: www.safetysolutions.com.sg

Phone: +65 6352 2422 Fax: +65 6352 2414