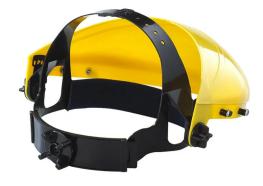

### **BE-B1YE**

# **Browguard / Headgear with Ratchet Suspension**

- EN 166-B, ANSI Z87.1, CSA Z94.3
  - Made of high impact resistance ABS, which is durable and
- provides users with excellent protection against impact
  Quick and easy visor replacement: browguards and visors
  of the same series can be assembled and taken apart easily
- and quickly, and used in combination
- Comprehensive protection
- Fits all FC Series Visors

https://www.safetysolutions.com.sg/products/blue-eagle-b1ye-brow-guard-headgear-with-ratchet-suspension-en166-b-ce-ansi-z87-1

Email: sales@quantumsafety.com.sg Store: www.safetysolutions.com.sg

Phone: +65 6352 2422 Fax: +65 6352 2414