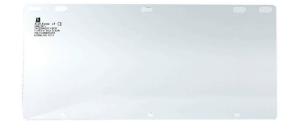

### BE-FC73

## Blue Eagle Face Shield Visor

- EN 166-B, ANSI Z87.1, CSA Z94.3
- Best Optical Quality (Class 1) -Highest levels of optical tests (Class 1) including spherical refractive power, astigmatic refractive power, prismatic refractive power, and light diffusion
- Frontal and lateral impact resistance
- High speed particle impact resistance at extreme temperatures (withstand 6mm steel bead traveling at a speed of 120 m/s)
- Superb UV protection
- Protection against splashes and liquids
- Broad field of vision
- Resistance to ignition

https://www.safetysolutions.com.sg/products/blue-eagle-face-shield-visor-ansi-z87-1-en166-b-ce