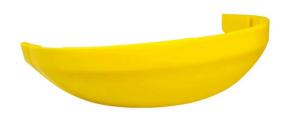

# ANSI Z87.1 EN166-B CE FACE SHIELD

### BE-FC73

## Blue Eagle Face Shield Visor

- EN 166-B, ANSI Z87.1, CSA Z94.3
- Best Optical Quality (Class 1) -Highest levels of optical tests (Class 1) including spherical refractive power, astigmatic refractive power, prismatic refractive power, and light diffusion
- Frontal and lateral impact resistance
- High speed particle impact resistance at extreme temperatures (withstand 6mm steel bead traveling at a speed of 120 m/s)
- Superb UV protection
- Protection against splashes and liquids
- Broad field of vision
- Resistance to ignition

https://www.safetysolutions.com.sg/products/blue-eagle-face-shield-visor-ansi-z87-1-en166-b-ce