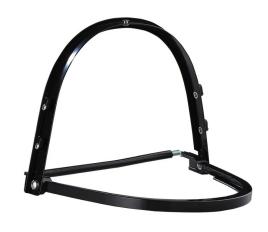

### BE-A4

#### **Black Aluminium Visor Bracket**

- EN 166-B, ANSI Z87.1
- Made of durable aluminium
- Quick and easy visor replacement: browguards and visors of the same series can be assembled and taken apart easily and quickly, and used in combination
- Comprehensive protection
- Fits regular safety helmets, can be used with various types of safety visors
- Fits all FC Series Visors

https://www.safetysolutions.com.sg/products/blue-eagle-be-a4-black-aluminum-ansi-z87-1-en166-b-ce

Email: sales@quantumsafety.com.sg Store: www.safetysolutions.com.sg

Phone: **+65 6352 2422** Fax: **+65 6352 2414**