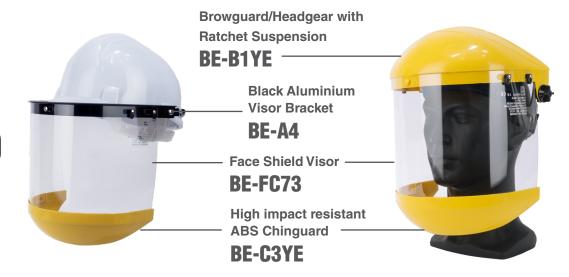

### **BE-B1YE**

# **Browguard / Headgear with Ratchet Suspension**

- EN 166-B, ANSI Z87.1, CSA Z94.3
  - Made of high impact resistance ABS, which is durable and
- provides users with excellent protection against impact
  Quick and easy visor replacement: browguards and visors
  of the same series can be assembled and taken apart easily
- and quickly, and used in combination
- Comprehensive protection
- Fits all FC Series Visors

### BE-A4

#### **Black Aluminium Visor Bracket**

- EN 166-B, ANSI Z87.1
- Made of durable aluminium
- Quick and easy visor replacement: browguards and visors of the same series can be assembled and taken apart easily and quickly, and used in combination
- Comprehensive protection
- Fits regular safety helmets, can be used with various types of safety visors
- Fits all FC Series Visors

### BE-FC73

## Blue Eagle Face Shield Visor

- EN 166-B, ANSI Z87.1, CSA Z94.3
- Best Optical Quality (Class 1) -Highest levels of optical tests (Class 1) including spherical refractive power, astigmatic refractive power, prismatic refractive power, and light diffusion
- Frontal and lateral impact resistance
- High speed particle impact resistance at extreme temperatures (withstand 6mm steel bead traveling at a speed of 120 m/s)
- Superb UV protection
- Protection against splashes and liquids
- Broad field of vision
- Resistance to ignition

### **BE-C3YE**

### **Blue Eagle Visor Chinguard**

- EN 166-B, ANSI Z87.1, CSA Z94.3
- Made of high impact resistantABS, which is durable and provides users with excellent protection against impact
- Quick and easy visor replacement
- Fits FC73 and FC83 visors