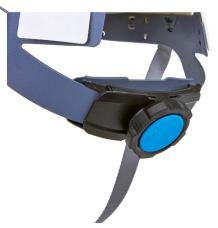

### **FEATURES**

**Larger & Taller Design** 

Adjustable Ratchet System for a **Good Fit for Average to Larger Head Sizes** 

**Adjustable Chinstrap** 

**Suitable for Use Under Hooded Cleanroom Smock** 

**Durable ABS Material** 

#### **TECHNICAL DATA**

**ABS Plastic** Material

Colour White

Size **Fully Adjustable** 

- Larger and taller design with adjustable ratchet system allows for a good fit for average to larger head sizes
- Adjustable chinstrap is available for extra security
- Suitable for use under hooded cleanroom smock
- Material Durable ABS Plastic
- Suitable for Cleanroom workplaces for electronics manufacturing etc., and assembly line for electronics or vehicles
- This cap is developed to meet the requirements for light work environments such as clean rooms, and is not suitable for heavy work environments)