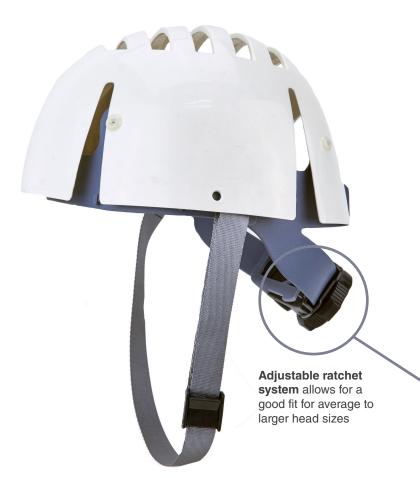

### **FEATURES**

**Larger & Taller Design** 

Adjustable Ratchet System for a **Good Fit for Average to Larger Head Sizes** 

**Adjustable Chinstrap** 

**Suitable for Use Under Hooded Cleanroom Smock** 

**Durable ABS Material** 

#### **TECHNICAL DATA**

**ABS Plastic** Material

Colour White

Size **Fully Adjustable** 

- Larger and taller design with adjustable ratchet system allows for a good fit for average to larger head sizes
- Adjustable chinstrap is available for extra security
- Suitable for use under hooded cleanroom smock
- Material Durable ABS Plastic
- Suitable for Cleanroom workplaces for electronics manufacturing etc., and assembly line for electronics or vehicles
- This cap is developed to meet the requirements for light work environments such as clean rooms, and is not suitable for heavy work environments)