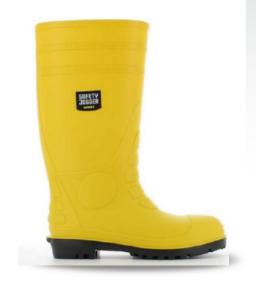

## APOLLO S5

## High puncture resistant PVC safety boot

| Upper              | PVC    |                                               |
|--------------------|--------|-----------------------------------------------|
| Outsole            | PVC    |                                               |
| Toecap             | Steel  |                                               |
| Midsole            | Steel  |                                               |
| Lining             | Tricot |                                               |
| Footbed            | N/A    |                                               |
| Safety category    |        | EN ISO 20345 - S5 / SRA                       |
| Sample weight      |        | 1.111 gr.                                     |
| Size range EU 36-4 |        | 47 / UK 3.5-12.0 / US 4.0-13.0 / CM 23.5-31.0 |