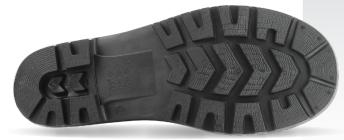

#### **SRA SLIP RESISTANCE**

Slip resistance is one of the most important features of safety and occupational footwear. SRA slip resistant soles are tested on a ceramic tile with dilute soap solution.