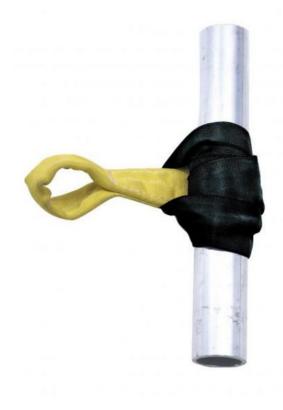

# P+P Scaffolders Anchorage #90305

Front Image

#### Description

P+P scaffolders' anchorage sling attachment point, to create an anchorage point on horizontal or vertical scaffold tube

### **Attachment Points**

Sewn reinforced eye

#### Size / Length

0.6m long