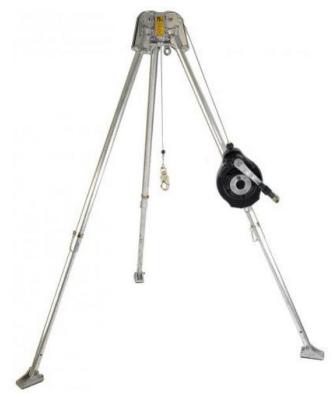

# P+P Aluminium Tripod #75780/AB

Front Image

P+P Product Code 75780/AB

#### Description

The P+P tripod is the basis of a confined space entry and rescue system. A range of brackets, recovery blocks and winches are available to fit.

Material Specification

Aluminium

#### Safe Working Load

250Kg 6:1 Safety Ratio 2 Person Rated

Attachment Points 6 Attachment points, 3 overhead pulleys and 3 eye bolts.

### Size / Length Maximum Height 2.4m Height Closed 1.4m Maximum Base 1.7m Minimum Base 1.1m

Weight 19.4Kg

Standards EN795 TYPE B

Note
Does not include RIGGA 15R and RIGGA BRACKET

This Datasheet was generated on: 01/09/2021