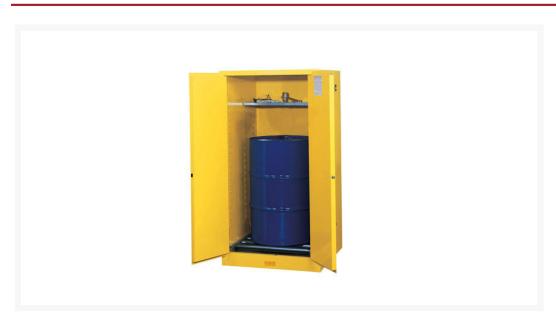

# 55 Gallon, 1 Drum Vertical, 1 Shelf, 2 Doors, Manual Close, Flammable Cabinet w/ Drum Rollers, Sure-Grip® EX, Yellow - 896260

#### **Description**

For storage of larger quantities of flammable solvents, the heavy-duty Drum Safety Cabinet is available in many styles and sizes. Built to the same high standards as the smaller Classic Safety Cabinets, a reinforced liquid-tight sump contains spills. An array of drum accessories and equipment is available to ensure safety and convenience when storing and handling drums of hazardous materials.

Use these vertical drum safety cabinets to safely store 30- to 55-gallon (110- to 200-L) drums. The removable, adjustable, half-depth shelf provides enough head space to accommodate a drum with a pump or funnel so the cabinet can be used as a pumping or waste accumulation station, and also allows you to store Class III materials or spare accessories. Available with or without roller assemblies to easily move heavy drums. FM approved.