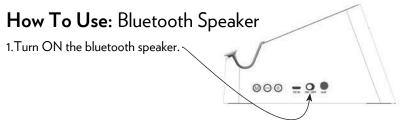

3. Place your cell phone on top of the base to begin to charge your phone.

- 2. Go to your phone settings and turn ON the bluetooth function on your phone.
- 3. Follow the phone's instructions to find the Bluetooth device listed as "M22/M22W"
- 4. Begin to play your favorite music playlist or podcasts. :)