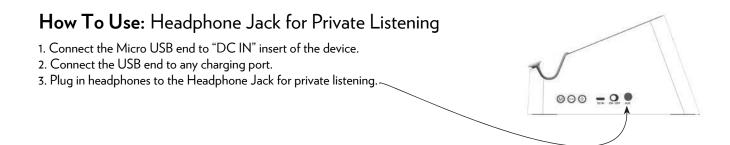

#### Please note:

Your phone must have the built-in wireless charging function (Qi-enabled) available to charge.

1. Using the provided cable, connect the Micro USB end to the "DC IN" insert of the device.

3. Place your cell phone on top of the base to begin to charge your phone.

- 2. Go to your phone settings and turn ON the bluetooth function on your phone.
- 3. Follow the phone's instructions to find the Bluetooth device listed as "M22/M22W"
- 4. Begin to play your favorite music playlist or podcasts. :)