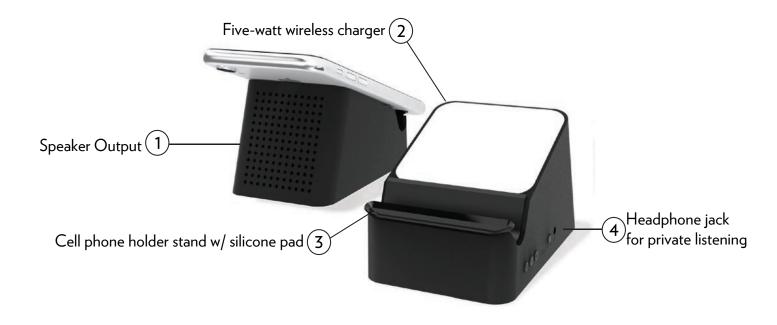

## About the Wireless Charger + Bluetooth Speaker

- Wireless Charger
- Supports Qi-enabled devices
- Qi-enabled devices include:
- Apple iPhone 8, 8+
- Apple iPhone X/XS, Apple iPhone XR, Apple iPhone XS Max
- Galaxy S7, S8, S8+, S9, S9+, S10, S10+