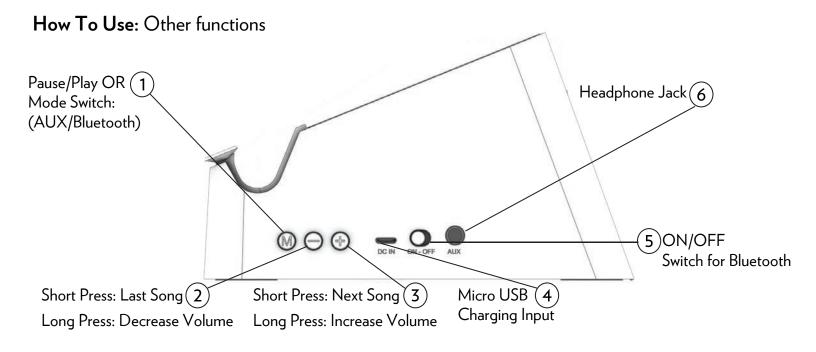

### How To Use: How to charge your phone

#### Please note:

Your phone must have the built-in wireless charging function (Qi-enabled) available to charge.

1. Using the provided cable, connect the Micro USB end to the "DC IN" insert of the device.

3. Place your cell phone on top of the base to begin to charge your phone.

- 2. Go to your phone settings and turn ON the bluetooth function on your phone.
- 3. Follow the phone's instructions to find the Bluetooth device listed as "M22/M22W"
- 4. Begin to play your favorite music playlist or podcasts. :)

Please note: There is a small charging indicator light next to the "DC IN" input. When blue, it indicates that the unit is charged. If red, please charge by connecting the unit to a charging port using the USB cord. Having the unit charged will improve the sound quality of the speaker.