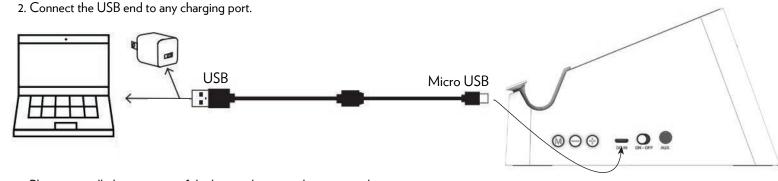

#### Please note:

Your phone must have the built-in wireless charging function (Qi-enabled) available to charge.

1. Using the provided cable, connect the Micro USB end to the "DC IN" insert of the device.

3. Place your cell phone on top of the base to begin to charge your phone.

- 2. Go to your phone settings and turn ON the bluetooth function on your phone.
- 3. Follow the phone's instructions to find the Bluetooth device listed as "M22/M22W"
- 4. Begin to play your favorite music playlist or podcasts. :)