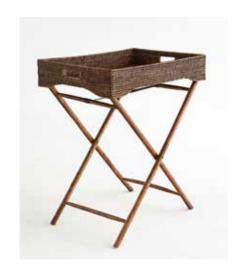

# TRAYS ETC.

Antique

Old Grey Whitewash

Bedside Tray 30x18x3

FA-002

Rec Tray with Handles 52x34x5

FA-016

Lace Tray 38x28x10