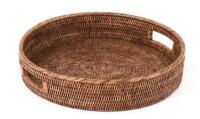

FA-031

**Large Tea Trays Set of 3 with Handles** FA-099 S:55x31x6 M:75x45x6 L:90x50x8

Tray Set of 3 with no Handles FA-103 S:50x30x5 M:55x35x5 L:60x40x5

Square Tray 50x50x8

FA-110

Round Trays Set of 3 - Small S:30x5 M:35x5 L:40x7 Round Trays Set of 3 - Large S:42x5 M:50x5 L:60x10

FA-148

FA-126

Oval Tray 42x37x9

FA-150

Baby Tray with Handles 32x20x7

FA-162

Square Tray with Handles 45x45x8