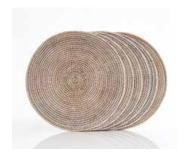

# KITCHEN & DINING

Antique Old Grey Whitewash

Medium Round Placemat Set of 6 FA-211 Dia 33 Small Round Placemat Set of 6 FA-186 Dia 25

Large Round Placemats Set of 6 FA-176 Dia 38

Square Placemats Set of 6 FA-200 Dia 30