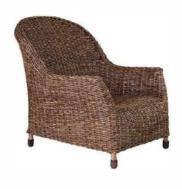

Gable Lounge Chair F-106 54x74x90

Rattan Safari Chair F-032 50x48x90

Dog Basket - Small FA-081 66x56x37 Dog Basket - Large FA-095 107x75x42

Drum Lamp - Small FA-113 20x25 Drum Lamp - Large FA-114 25x31

Flamant Lamp Base - Large FA-168 40x35