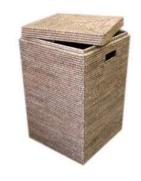

## **BATHROOM**

Antique

Old Grey Whitewash

Paris Laundry Basket 35x35x50

F-090

London Laundry Basket 40x40x65

F-044

Raffles Basket 60x40x35