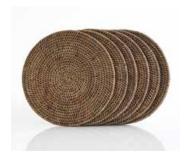

# KITCHEN & DINING

Antique Old Grey Whitewash

Medium Round Placemat Set of 6 FA-211 Dia 33 Small Round Placemat Set of 6 FA-186 Dia 25

Large Round Placemats Set of 6 FA-176 Dia 38

Square Placemats Set of 6 FA-200 Dia 30