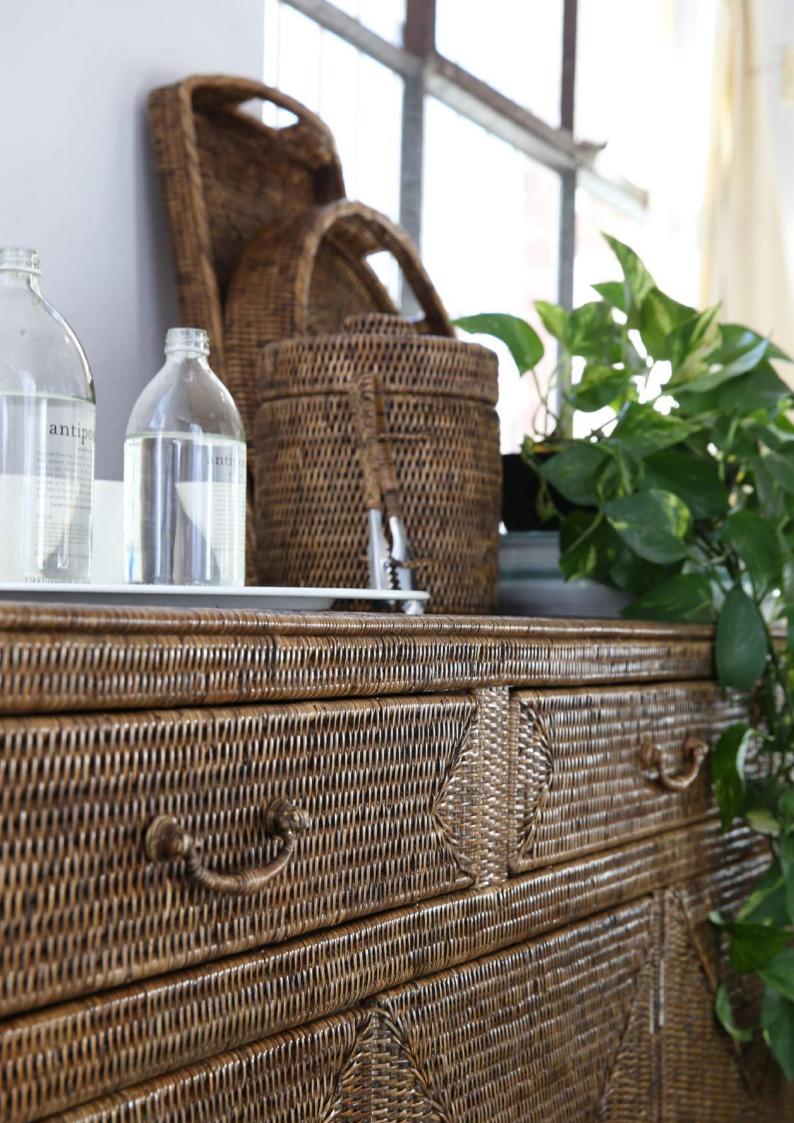

# **TABLES & SIDE TABLES**

Antique

Old Grey Whitewash

Round Table 110x75 Small Round Table 85x75

F-037 F-037S

Panama Console Table 87x37x73

F-052

Large Console with Drawers 150x40x82