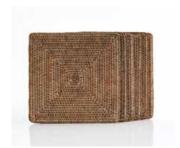

# KITCHEN & DINING

Antique Old Grey Whitewash

Medium Round Placemat Set of 6 FA-211 Dia 33 Small Round Placemat Set of 6 FA-186 Dia 25

Large Round Placemats Set of 6 FA-176 Dia 38

Square Placemats Set of 6 FA-200 Dia 30