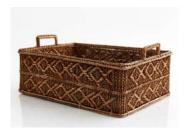

# BASKETS & ORGANISERS

Antique Old Grey Whitewash

Fish Basket 50x35x17.5

FA-230

Multi Purpose Basket 58x39x17

FA-185

Delta Box Small 40x25x16

FA-141