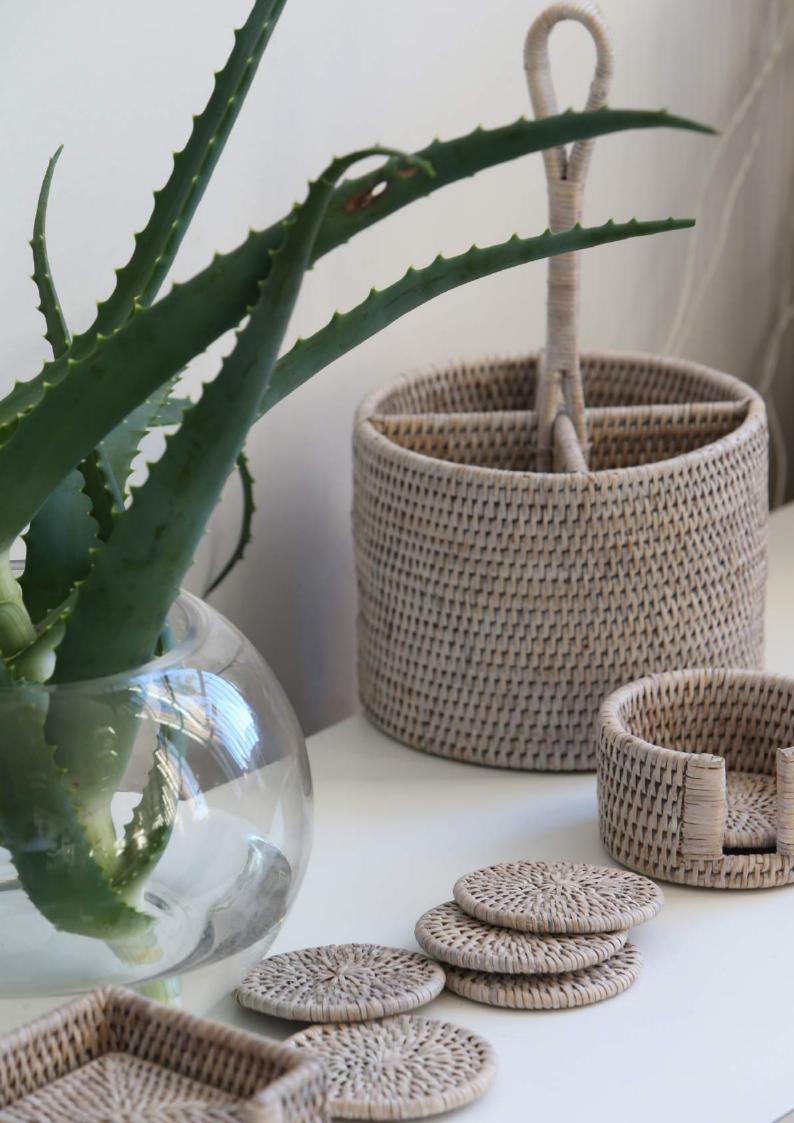

# BASKETS & ORGANISERS

Antique Old Grey Whitewash

Fish Basket 50x35x17.5

FA-230

Multi Purpose Basket 58x39x17

FA-185

Delta Box Small 40x25x16

FA-141

Round Coaster Set FA-184 12x6

Large Rectangle Placemats Set of 6 FA-044 46x30

Cutlery Holder 40x37x8

FA-262

Kitchen Tray 35x35x12

FA-029

Square Coaster Set FA-055 12x12x6

Square Napkin Holder 18x18x7