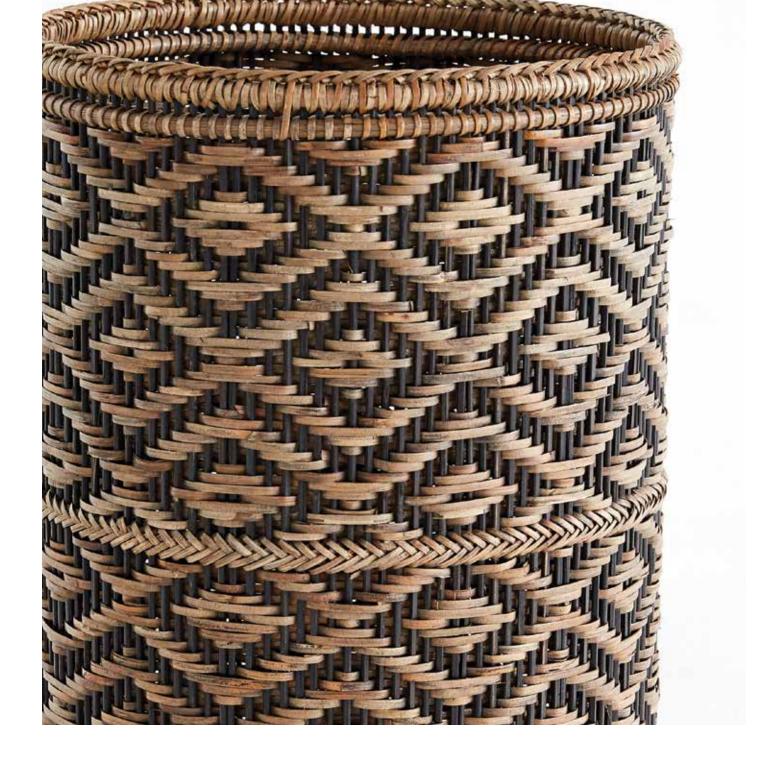

# BASKETS & ORGANISERS

Antique Old Grey Whitewash

Fish Basket 50x35x17.5

FA-230

Multi Purpose Basket 58x39x17

FA-185

Delta Box Small 40x25x16

FA-141

Small Rec Organizer 31x16x13

FA-008

Delta Box Medium 40x40x20

FA-142

Delta Box Large 45x25x30

FA-143

FA-136

Round Tapered Bin 32x30

FA-175

Square Waste Bin 28x28x35

FA-129

Desk Set FA-018 30x15x20

File Box Small 28x21x35

Belle Shelf 95x45x180

FA-054