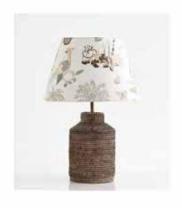

Gable Lounge Chair F-106 54x74x90

Rattan Safari Chair F-032 50x48x90

Dog Basket - Small FA-081 66x56x37 Dog Basket - Large FA-095 107x75x42

Drum Lamp - Small FA-113 20x25 Drum Lamp - Large FA-114 25x31

Flamant Lamp Base - Large FA-168 40x35