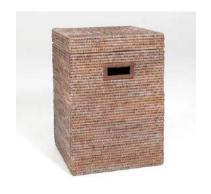

## **BATHROOM**

Antique

Old Grey Whitewash

Paris Laundry Basket 35x35x50

F-090

London Laundry Basket 40x40x65

F-044

Raffles Basket 60x40x35