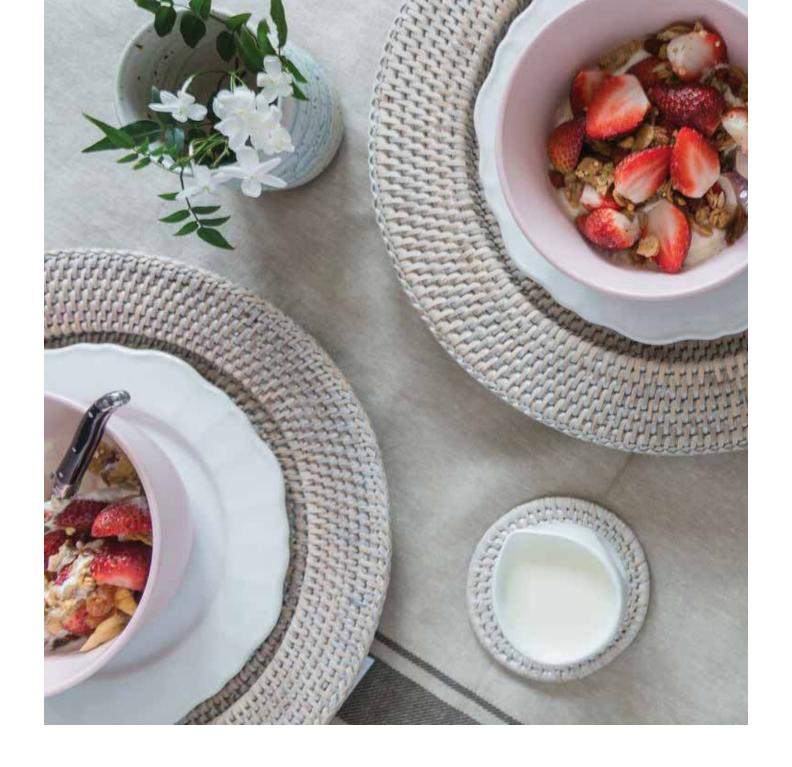

# KITCHEN & DINING

Antique Old Grey Whitewash

Medium Round Placemat Set of 6 FA-211 Dia 33 Small Round Placemat Set of 6 FA-186 Dia 25

Large Round Placemats Set of 6 FA-176 Dia 38

Square Placemats Set of 6 FA-200 Dia 30

Round Coaster Set FA-184 12x6

Large Rectangle Placemats Set of 6 FA-044 46x30

Cutlery Holder 40x37x8

FA-262

Kitchen Tray 35x35x12

FA-029

Square Coaster Set FA-055 12x12x6

Square Napkin Holder 18x18x7