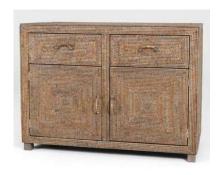

## BEDROOM

Antique Old Grey Whitewash

Rattan Cabinet with Shelf F-001 110x48x80

Rattan Chest of Drawers F-073 105x40x85

Small Console 127x40x70 Large Console 150x40x82

F-027 F-012

Ascot Bedsite Table F-108 75x45x65