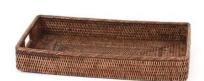

# TRAYS ETC.

Antique

Old Grey Whitewash

Bedside Tray 30x18x3

FA-002

Rec Tray with Handles 52x34x5

FA-016

Lace Tray 38x28x10

FA-031

**Large Tea Trays Set of 3 with Handles** FA-099 S:55x31x6 M:75x45x6 L:90x50x8

Tray Set of 3 with no Handles FA-103 S:50x30x5 M:55x35x5 L:60x40x5

Square Tray 50x50x8

FA-110

Round Trays Set of 3 - Small S:30x5 M:35x5 L:40x7 Round Trays Set of 3 - Large S:42x5 M:50x5 L:60x10