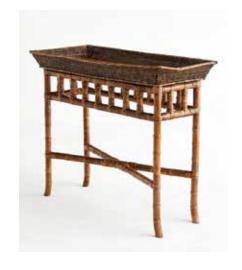

# **TABLES & SIDE TABLES**

Antique

Old Grey Whitewash

Round Table 110x75 Small Round Table 85x75

F-037 F-037S

Panama Console Table 87x37x73

F-052

Large Console with Drawers 150x40x82