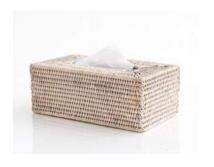

FA-170

Small Oval Tray 33x24x10

al Tray FA-273

Bella Round Laundry 40x50

F-107

Round Caddy 20x15

FA-274

Square Tissue Box 13x13x15