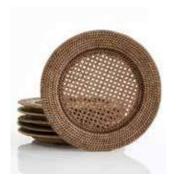

FA-128

Charger Plates Set of 6 Dia 32

FA-061

Ice Bucket with Tongs 20x25

FA-028

Deep Carry 20x20x35