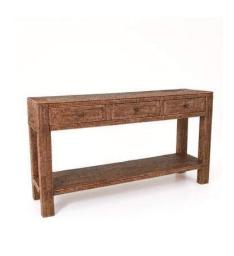

# **TABLES & SIDE TABLES**

Antique

Old Grey Whitewash

Round Table 110x75 Small Round Table 85x75

F-037 F-037S

Panama Console Table 87x37x73

F-052

Large Console with Drawers 150x40x82