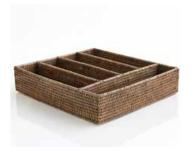

Small Rec Organizer 31x16x13

FA-008

Delta Box Medium 40x40x20

FA-142

Delta Box Large 45x25x30

FA-143

FA-136

Round Tapered Bin 32x30

FA-175

Square Waste Bin 28x28x35

FA-129

Desk Set FA-018 30x15x20

File Box Small 28x21x35

Belle Shelf 95x45x180

FA-054