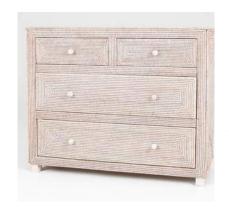

## BEDROOM

Antique Old Grey Whitewash

Rattan Cabinet with Shelf F-001 110x48x80

Rattan Chest of Drawers F-073 105x40x85

Small Console 127x40x70 Large Console 150x40x82

F-027 F-012

Ascot Bedsite Table F-108 75x45x65