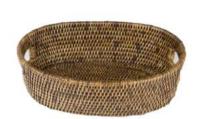

FA-031

**Large Tea Trays Set of 3 with Handles** FA-099 S:55x31x6 M:75x45x6 L:90x50x8

Tray Set of 3 with no Handles FA-103 S:50x30x5 M:55x35x5 L:60x40x5

Square Tray 50x50x8

FA-110

Round Trays Set of 3 - Small S:30x5 M:35x5 L:40x7 Round Trays Set of 3 - Large S:42x5 M:50x5 L:60x10

FA-148

FA-126

Oval Tray 42x37x9

FA-150

Baby Tray with Handles 32x20x7

FA-162

Square Tray with Handles 45x45x8