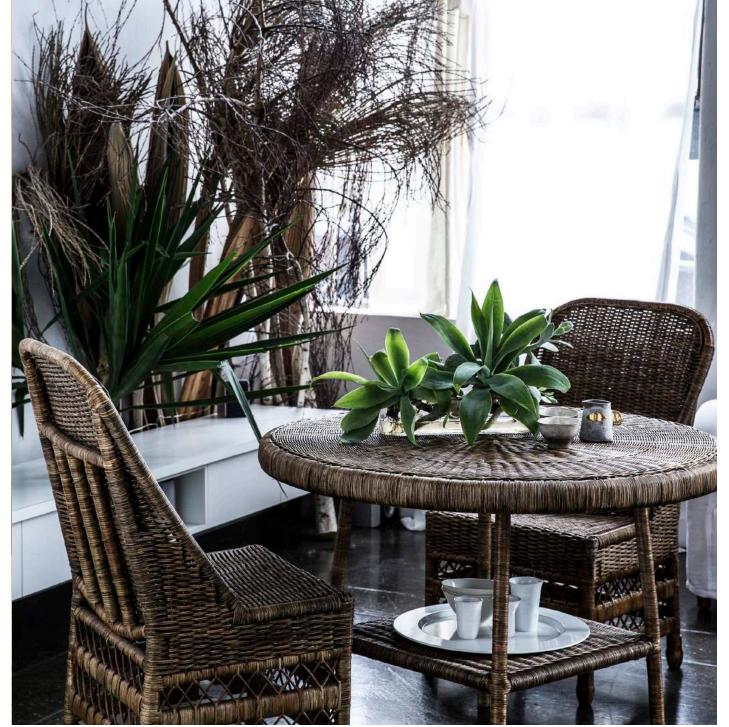

# **TABLES & SIDE TABLES**

Antique

Old Grey Whitewash

Round Table 110x75 Small Round Table 85x75

F-037 F-037S

Panama Console Table 87x37x73

F-052

Large Console with Drawers 150x40x82

F-104

Ikat Side Table 46x45

F-045

Drum Side Table 38x50

F-060

Coffee Drum Side Table 48x50x55

F-098

Reception Table 83x40x75

F-033

Empire Side Table 65x55x40

F-100S

Rectangle Butlers Table 65x45x75 Square Butlers Table 40x40x60 F-009

F-082

# CHAIRS & LAMPS

Antique

Old Grey Whitewash

Empire Counter Stool F-103 52x70x114

**Classic Dining Chair** F-095 43x46x90

Empire Dining Chair with Cushion F-101 52x47x98

Empire Lounge Chair with Cushion F-102 54x74x102