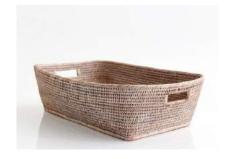

# BASKETS & ORGANISERS

Antique Old Grey Whitewash

Fish Basket 50x35x17.5

FA-230

Multi Purpose Basket 58x39x17

FA-185

Delta Box Small 40x25x16

FA-141