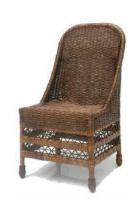

# CHAIRS & LAMPS

Antique

Old Grey Whitewash

Empire Counter Stool F-103 52x70x114

**Classic Dining Chair** F-095 43x46x90

Empire Dining Chair with Cushion F-101 52x47x98

Empire Lounge Chair with Cushion F-102 54x74x102