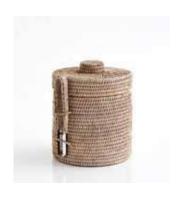

FA-127

Hotel Bin with Lid 25x30

FA-167A

Container with Lid 10x12

FA-112

Tissue Box Holder 26x14x10

FA-059

Toilet Roll Holder 17x40