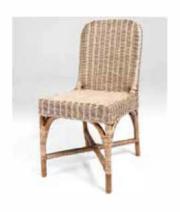

# CHAIRS & LAMPS

Antique

Old Grey Whitewash

Empire Counter Stool F-103 52x70x114

**Classic Dining Chair** F-095 43x46x90

Empire Dining Chair with Cushion F-101 52x47x98

Empire Lounge Chair with Cushion F-102 54x74x102