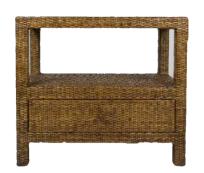

Tom Bed Side Table F-074 50x50x68

Single Bed Head 100x4x132 Queen Bed Head 160x4x132 King Bed Head 180x4x132

F-069

F-067

F-068

Bed End Chest F-029 150x40x55

Sofa & Bed Side Chest F-016 65x55x52