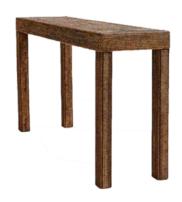

# **TABLES & SIDE TABLES**

Antique

Old Grey Whitewash

Round Table 110x75 Small Round Table 85x75

F-037 F-037S

Panama Console Table 87x37x73

F-052

Large Console with Drawers 150x40x82

F-104

Ikat Side Table 46x45

F-045

Drum Side Table 38x50

F-060

Coffee Drum Side Table 48x50x55

F-098

Reception Table 83x40x75