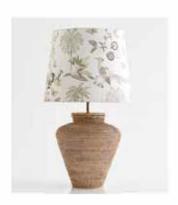

Urn Shape Lamp Base - Small FA-073 35x35

Urn Shape Lamp Base - Large FA-072 40x45

Belle Shelf with Cupboard F-116 95x45x180

Safari Chair F-032 50x48x90

Large Urn Lamp FA-072 40x45

Style Console with Cupboards and Shelf F-119 195x48x75

Empire Lounge Chair F-102 54x74x102