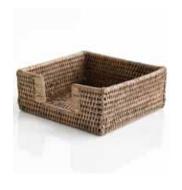

Round Coaster Set FA-184 12x6

Large Rectangle Placemats Set of 6 FA-044 46x30

Cutlery Holder 40x37x8

FA-262

Kitchen Tray 35x35x12

FA-029

Square Coaster Set FA-055 12x12x6

Square Napkin Holder 18x18x7