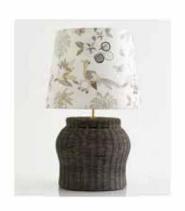

Gable Lounge Chair F-106 54x74x90

Rattan Safari Chair F-032 50x48x90

Dog Basket - Small FA-081 66x56x37 Dog Basket - Large FA-095 107x75x42

Drum Lamp - Small FA-113 20x25 Drum Lamp - Large FA-114 25x31

Flamant Lamp Base - Large FA-168 40x35