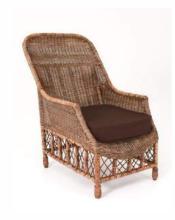

# CHAIRS & LAMPS

Antique

Old Grey Whitewash

Empire Counter Stool F-103 52x70x114

**Classic Dining Chair** F-095 43x46x90

Empire Dining Chair with Cushion F-101 52x47x98

Empire Lounge Chair with Cushion F-102 54x74x102