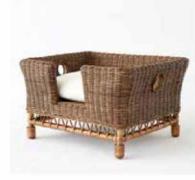

Gable Lounge Chair F-106 54x74x90

Rattan Safari Chair F-032 50x48x90

Dog Basket - Small FA-081 66x56x37 Dog Basket - Large FA-095 107x75x42

Drum Lamp - Small FA-113 20x25 Drum Lamp - Large FA-114 25x31

Flamant Lamp Base - Large FA-168 40x35