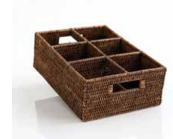

# BASKETS & ORGANISERS

Antique Old Grey Whitewash

Fish Basket 50x35x17.5

FA-230

Multi Purpose Basket 58x39x17

FA-185

Delta Box Small 40x25x16

FA-141

Small Rec Organizer 31x16x13

FA-008

Delta Box Medium 40x40x20

FA-142

Delta Box Large 45x25x30

FA-143

FA-136

Round Tapered Bin 32x30