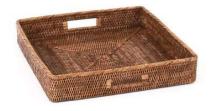

# BASKETS & ORGANISERS

Antique Old Grey Whitewash

Fish Basket 50x35x17.5

FA-230

Multi Purpose Basket 58x39x17

FA-185

Delta Box Small 40x25x16

FA-141