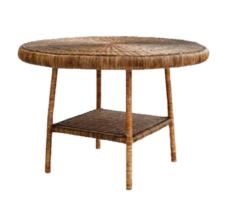

# **TABLES & SIDE TABLES**

Antique

Old Grey Whitewash

Round Table 110x75 Small Round Table 85x75

F-037 F-037S

Panama Console Table 87x37x73

F-052

Large Console with Drawers 150x40x82