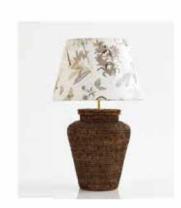

Urn Shape Lamp Base - Small FA-073 35x35

Urn Shape Lamp Base - Large FA-072 40x45

Belle Shelf with Cupboard F-116 95x45x180

Safari Chair F-032 50x48x90

Large Urn Lamp FA-072 40x45

Style Console with Cupboards and Shelf F-119 195x48x75

Empire Lounge Chair F-102 54x74x102