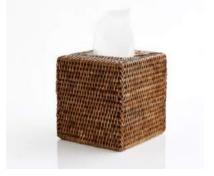

FA-170

Small Oval Tray 33x24x10

al Tray FA-273

Bella Round Laundry 40x50

F-107

Round Caddy 20x15

FA-274

Square Tissue Box 13x13x15