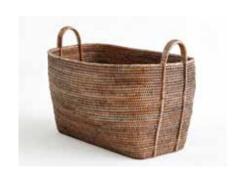

# BASKETS & ORGANISERS

Antique Old Grey Whitewash

Fish Basket 50x35x17.5

FA-230

Multi Purpose Basket 58x39x17

FA-185

Delta Box Small 40x25x16

FA-141

Small Rec Organizer 31x16x13

FA-008

Delta Box Medium 40x40x20

FA-142

Delta Box Large 45x25x30

FA-143

FA-136

Round Tapered Bin 32x30