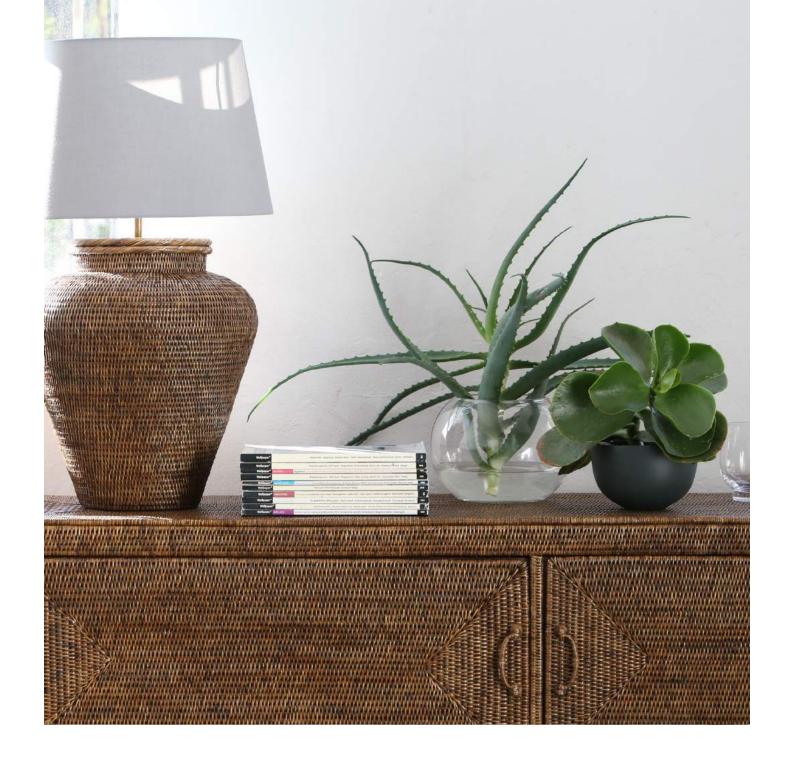

Gable Lounge Chair F-106 54x74x90

Rattan Safari Chair F-032 50x48x90

Dog Basket - Small FA-081 66x56x37 Dog Basket - Large FA-095 107x75x42

Drum Lamp - Small FA-113 20x25 Drum Lamp - Large FA-114 25x31

Flamant Lamp Base - Large FA-168 40x35

Urn Shape Lamp Base - Small FA-073 35x35

Urn Shape Lamp Base - Large FA-072 40x45