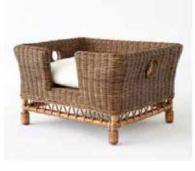

Gable Lounge Chair F-106 54x74x90

Rattan Safari Chair F-032 50x48x90

Dog Basket - Small FA-081 66x56x37 Dog Basket - Large FA-095 107x75x42

Drum Lamp - Small FA-113 20x25 Drum Lamp - Large FA-114 25x31

Flamant Lamp Base - Large FA-168 40x35