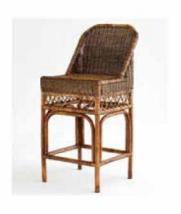

# CHAIRS & LAMPS

Antique

Old Grey Whitewash

Empire Counter Stool F-103 52x70x114

**Classic Dining Chair** F-095 43x46x90

Empire Dining Chair with Cushion F-101 52x47x98

Empire Lounge Chair with Cushion F-102 54x74x102