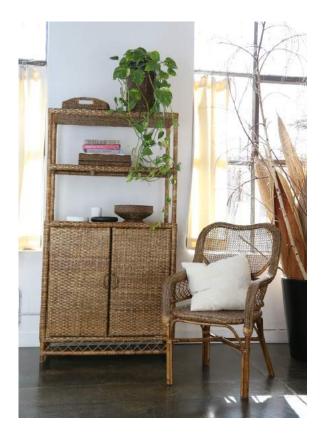

Belle Shelf with Cupboard F-116 95x45x180

Safari Chair F-032 50x48x90

Large Urn Lamp FA-072 40x45

Style Console with Cupboards and Shelf F-119 195x48x75

Empire Lounge Chair F-102 54x74x102