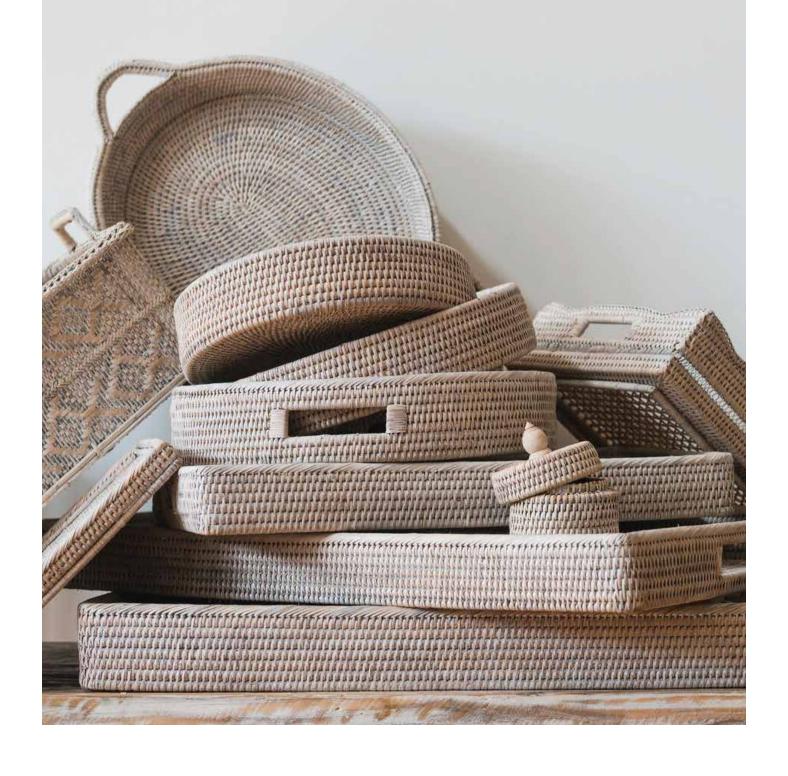

# BASKETS & ORGANISERS

Antique Old Grey Whitewash

Fish Basket 50x35x17.5

FA-230

Multi Purpose Basket 58x39x17

FA-185

Delta Box Small 40x25x16

FA-141

Small Rec Organizer 31x16x13

FA-008

Delta Box Medium 40x40x20

FA-142

Delta Box Large 45x25x30

FA-143

FA-136

Round Tapered Bin 32x30

FA-175

Square Waste Bin 28x28x35

FA-129

Desk Set FA-018 30x15x20

File Box Small 28x21x35

Belle Shelf 95x45x180

FA-054

# TRAYS ETC.

Antique

Old Grey Whitewash

Bedside Tray 30x18x3

FA-002

Rec Tray with Handles 52x34x5

FA-016

Lace Tray 38x28x10

FA-031

**Large Tea Trays Set of 3 with Handles** FA-099 S:55x31x6 M:75x45x6 L:90x50x8

Tray Set of 3 with no Handles FA-103 S:50x30x5 M:55x35x5 L:60x40x5

Square Tray 50x50x8

FA-110

Round Trays Set of 3 - Small S:30x5 M:35x5 L:40x7 Round Trays Set of 3 - Large S:42x5 M:50x5 L:60x10

FA-148

FA-126

Oval Tray 42x37x9

FA-150

Baby Tray with Handles 32x20x7

FA-162

Square Tray with Handles 45x45x8