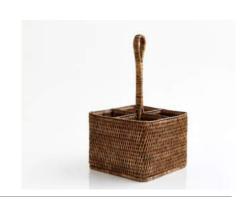

# BASKETS & ORGANISERS

Antique Old Grey Whitewash

Fish Basket 50x35x17.5

FA-230

Multi Purpose Basket 58x39x17

FA-185

Delta Box Small 40x25x16

FA-141

Small Rec Organizer 31x16x13

FA-008

Delta Box Medium 40x40x20

FA-142

Delta Box Large 45x25x30

FA-143

FA-136

Round Tapered Bin 32x30

FA-175

Square Waste Bin 28x28x35

FA-129

Desk Set FA-018 30x15x20

File Box Small 28x21x35

Belle Shelf 95x45x180

FA-054