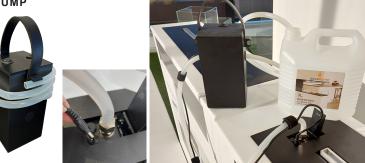

# FUEL PUMP

It can be operated with either the supplied remote control, via the controlpanel at the burner or the Decoflame App available for both Android and Apple.

As standard it comes with a customized external fuel pump for safe and easy filling.