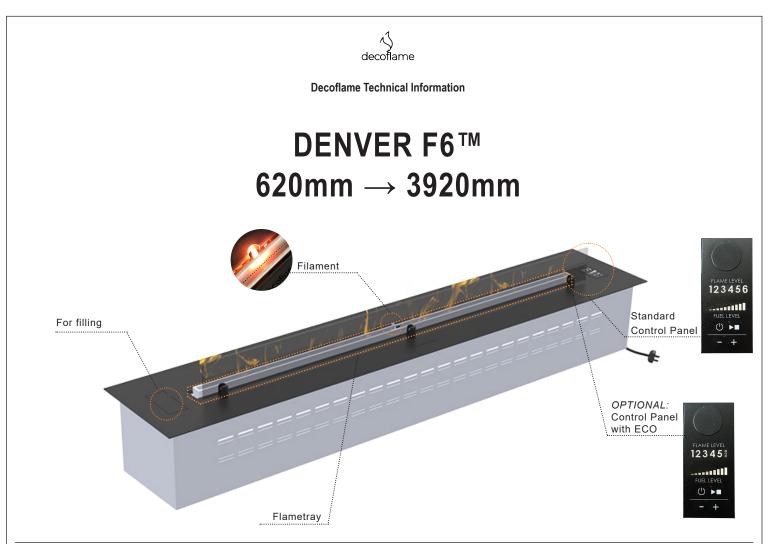

Denver F6 is an automatic burner available from 620mm up to 3920mm. It is suitable for various fireplace applications, either as a drop-down burner in various nonflamable materials or integrated in built-in models such as the Montreal Casing.

It can be operated with either the supplied remote control, via the controlpanel at the burner or the Decoflame App available for both Android and Apple.

As standard it comes with a customized external fuel pump for safe and easy filling.

## FEATURES

Safety Sensors / Safety Chamber

e-Ribbon™ technology

- Fuel Level Indicator / Flame Level Indicator
- Remote control
- App Control
- 6 flame levels *Optional, Extended model with additional features:* 5 flame levels + ECO-Wave and Smart Home Connection
- No chimney required no smoke, ash or soot
- Included in price: Customized Fuel Pump

## **TOP FINISH**

- Standard: Black powder coated top-plate
- Optional: Stainless steel and any RAL colour
- Request: Other finishes/materials

## GLASS

- Standard: One 70mm high diamond clear glass.
- Optional: Additional glass screen.

| Size in mm                     | Topplate:<br>L: 1120mm<br>D: 220mm               | Topplate:<br>L: 1320mm<br>D: 220mm               |
|--------------------------------|--------------------------------------------------|--------------------------------------------------|
|                                | Bottom box:<br>L: 1100mm<br>H: 170mm<br>D: 190mm | Bottom box:<br>L: 1300mm<br>H: 170mm<br>D: 190mm |
| Flame tray size, mm            | 900                                              | 1100                                             |
| Capacity, liters               | 7.2L                                             | 8.4L                                             |
| Fuel consumption, l/h          | 0.4 - 1.0                                        | 0.5-1.2                                          |
| Burning time, hours            | 7.3 - 20                                         | 7-19                                             |
| Heat output, kWh               | 2.1 - 5.7                                        | 2.6-7.0                                          |
| Net weight, kg                 | 26                                               | 30                                               |
| Min. room size, m <sup>3</sup> | 115                                              | 140                                              |