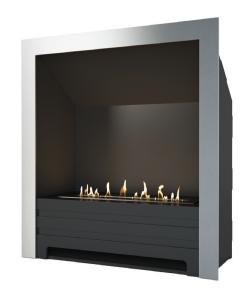

## WESTMINSTER DS\*

The fireplace insert decoflame<sup>®</sup> Westminster DS<sup>™</sup> is the perfect solution when challenged with the task to restore an old, redundant fireplace or merely the opening remaining in a chimney breast from a previously installed gas fire to their former glory.

Unlike Westminster<sup>™</sup> the Westminster  $DS^{™}$  is a one-piece fireplace, easing the installation. Just like the Westminster<sup>™</sup>, this fireplace can be manufactured in order to fit into an existing fireplace opening or mantelpiece. It also allows a choise of burner - either a Denver e-Ribbon Fire<sup>™</sup> or manual burner.

Decór details to front and frame are optional.

| Finish             | Powder-coated aluminium and decór in steel or brushed/polished stainless steel |                               |
|--------------------|--------------------------------------------------------------------------------|-------------------------------|
| Dimensions         | Width and heigt:<br>Depth:                                                     | made-to-measure<br>min. 247mm |
| Flame tray size    | 500 - 5000mm                                                                   |                               |
| Manual burner size | 400 - 1000mm                                                                   |                               |