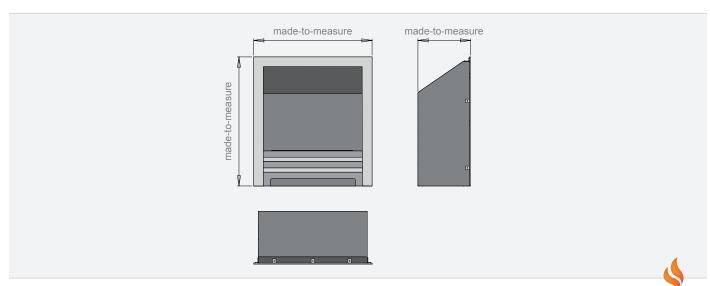

Decór details to front and frame are optional.

| Finish             | Powder-coated aluminium and decór in steel or brushed/polished stainless steel |                               |
|--------------------|--------------------------------------------------------------------------------|-------------------------------|
| Dimensions         | Width and heigt:<br>Depth:                                                     | made-to-measure<br>min. 247mm |
| Flame tray size    | 500 - 5000mm                                                                   |                               |
| Manual burner size | 400 - 1000mm                                                                   |                               |