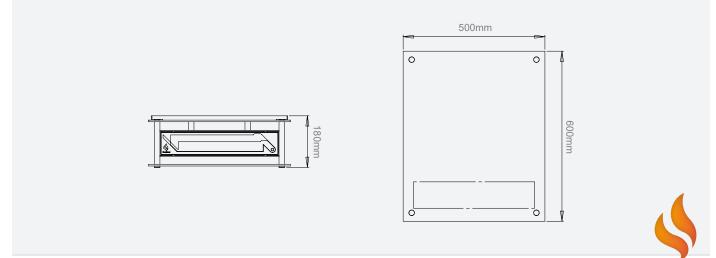

| Finish           | Powder-coated and brushed stainless steel |
|------------------|-------------------------------------------|
| Materials        | Stainless steel and tempered glass        |
| Weight           | 24 kg                                     |
| Burner Volume    | 1.8 litres                                |
| Heat Effiency    | 0.9 - 1.8 kW/h                            |
| Burning Duration | 6-12 hours (depending on flame intensity) |