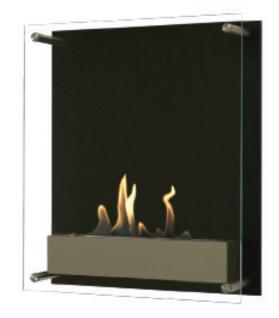

## ATLANTIC TOWER

Being part of the Atlantic series, the decoflame<sup>®</sup> Atlantic Tower<sup> $^{\text{M}}$ </sup> is the smallest model available in this series. Just as all the other Atlantic models, it is executed in aluminium, stainless steel and hardened glass.

The vertical layout of the Atlantic Tower™ makes it well suited for smaller settings like in kitchens, bathrooms or hung on a column. The Atlantic Tower™ features the design-protected decoflame® burner on which the flame intensity is steplessly adjustable. The tempered glass screen to the front ensures an efficient convection effect and provides an even heat distribution in the room.