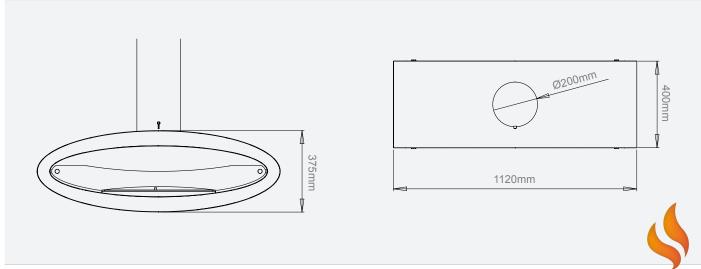

The Ellipse Ceiling<sup>™</sup> is equipped with a tube, which can be adapted in length to cater for any ceiling height and angle. With a hidden rotation mechanism, the Ellips Ceiling<sup>™</sup> can be freely rotated by 360 degrees, which allows a view of the fire from any location in the room.