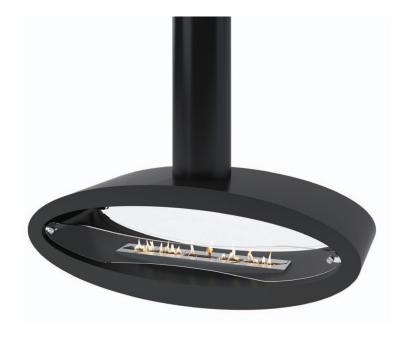

## ELLIPSE CEILING

With its elegant, feminine body shape, the Ellipse™ Ceiling is an impressive focal point in any modern interior.

It owes its curvy shape to more than 400 manual bends on each of the four metal sheets which construct the body of the Ellipse $^{\text{TM}}$  Ceiling. Organically shaped, hardened glass shields protect the lively dancing flames from air draughts.

The Ellipse Ceiling<sup>™</sup> is equipped with a tube, which can be adapted in length to cater for any ceiling height and angle. With a hidden rotation mechanism, the Ellips Ceiling<sup>™</sup> can be freely rotated by 360 degrees, which allows a view of the fire from any location in the room.