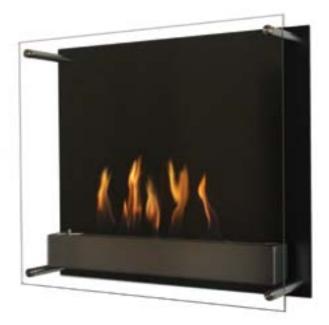

## ATLANTIC

As part of the Atlantic<sup>™</sup> series, the decoflame<sup>®</sup> Atlantic<sup>™</sup> is executed in aluminium, stainless steel and hardened glass.

This models features the design-protected decoflame<sup>®</sup> burner on which the flame intensity is steplessly adjustable. The tempered glass screen to the front ensures an efficient convection effect and provides an even heat distribution in the room.

| Finish           | Powder-coated and brushed stainless steel |
|------------------|-------------------------------------------|
| Materials        | Stainless steel and tempered glass        |
| Weight           | 17kg                                      |
| Burner Volume    | 2.8 litres                                |
| Heat Effiency    | 1.55 - 3.10 kW/h                          |
| Burning Duration | 5-10 hours (depending on flame intensity) |