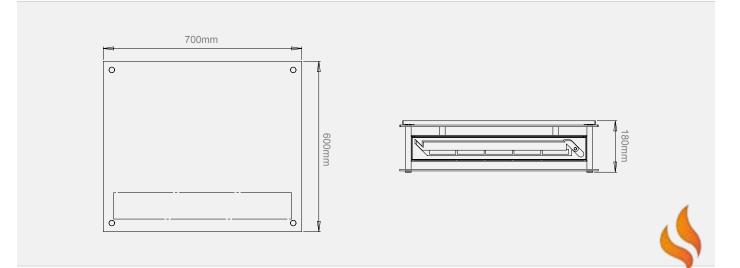

| Finish           | Powder-coated and brushed stainless steel |
|------------------|-------------------------------------------|
| Materials        | Stainless steel and tempered glass        |
| Weight           | 17kg                                      |
| Burner Volume    | 2.8 litres                                |
| Heat Effiency    | 1.55 - 3.10 kW/h                          |
| Burning Duration | 5-10 hours (depending on flame intensity) |