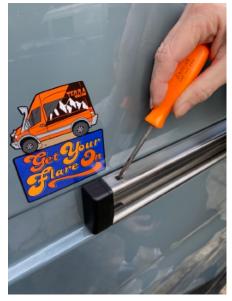

\*Clean the area of the mating surface with alcohol\*

Step 1. Gently push the tab pivot the end cap out.

Step 2. Gently pry up the lower retainer.

Step 3. pull end cap from track end.

Step 4. Separate the end cap from the track end clip