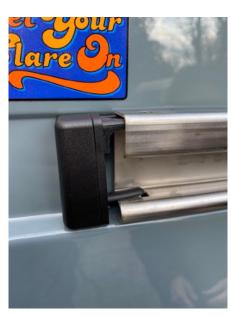

\*Clean the area of the mating surface with alcohol\*

Step 1. Gently push the tab pivot the end cap out.

Step 2. Gently pry up the lower retainer.

Step 3. pull end cap from track end.

Step 4. Separate the end cap from the track end clip

Step 5. Install end clip back into track end.

Step 6. Remove tape tabs, snap trim in place and press.