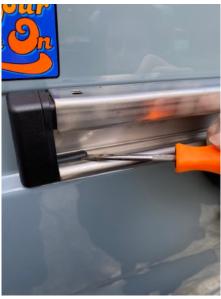

\*Clean the area of the mating surface with alcohol\*

Step 1. Gently push the tab pivot the end cap out.

Step 2. Gently pry up the lower retainer.

Step 3. pull end cap from track end.

Step 4. Separate the end cap from the track end clip