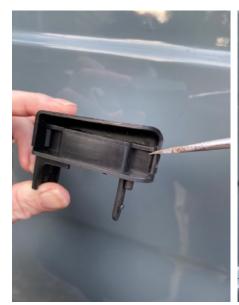

\*Clean the area of the mating surface with alcohol\*

Step 1. Gently push the tab pivot the end cap out.

Step 2. Gently pry up the lower retainer.

Step 3. pull end cap from track end.

Step 4. Separate the end cap from the track end clip

Step 5. Install end clip back into track end.

Step 6. Remove tape tabs, snap trim in place and press.