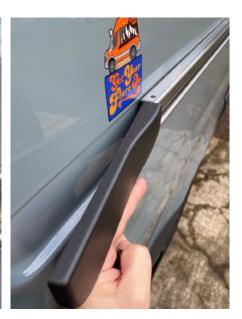

## Slider door track trim installation

The Terrawagen slider door track trim installs onto the factory end clip of the slider door track. It uses 3M VHB tape tabs to adhere to the body of the vehicle.

Make sure prior to adhering the 3M tape tabs that the ambient temperature is at least 60 degrees. You can use a hair dryer to warm the surface for optimum adhesion. Use 20 lbs of force to set tabs.

\*Clean the area of the mating surface with alcohol\*

Step 1. Gently push the tab pivot the end cap out.

Step 2. Gently pry up the lower retainer.

Step 3. pull end cap from track end.

Step 4. Separate the end cap from the track end clip

Step 5. Install end clip back into track end.

Step 6. Remove tape tabs, snap trim in place and press.