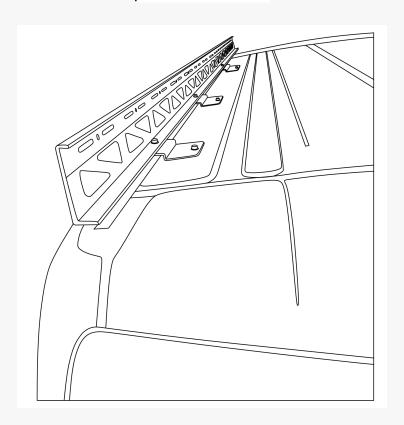

Step 2: Install the mounting tabs into the roof mounting holes, and it is recommended to apply sealant between the mounting tabs and the roof.

Step 3: Install the front section of the side wall onto the mounting tabs using the provided hardware.

Repeat the process on the other side.

Step 6: Attach the front fairing mounting tabs to the sidewalls.

The next twos steps are easier with a second person's assistance

Step 7: Attach the fairing to the mounting tabs with hardware included with allen key.