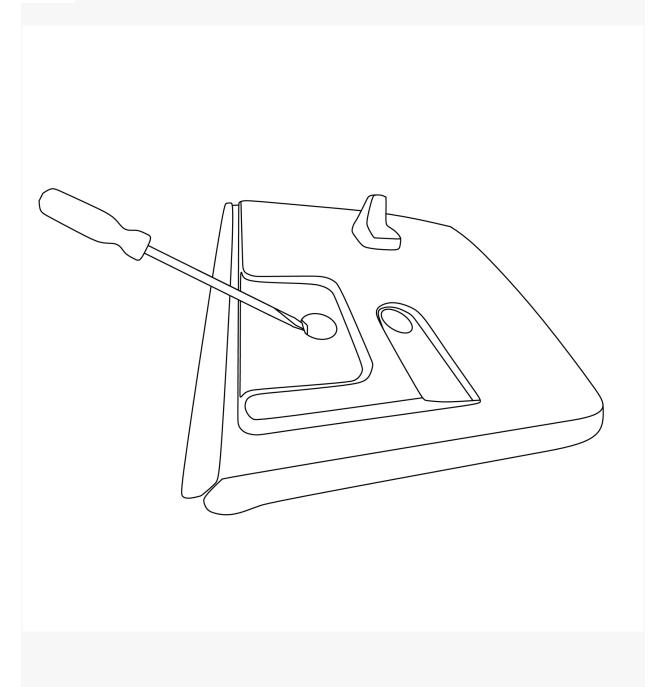

# Installation Steps:

Step 1: Remove the cap covering the Transit Roof mounting point using either flat screwdrivers or a chisel.

NOTE: DUE TO <u>FACTORY INCONSISTENCIES</u>. YOU MAY NEED TO <u>GRIND</u> CLEARANCE ON THE MOUNTING HOLES OF YOUR VAN TO GAIN ACCESS TO THE THREADED HOLES.