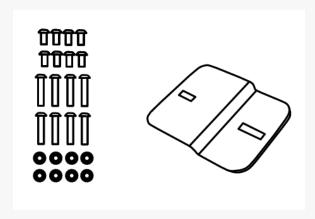

Step 2: Install the mounting tabs into the roof mounting holes, and it is recommended to apply sealant between the mounting tabs and the roof.

Step 3: Install the front section of the side wall onto the mounting tabs using the provided hardware.

Step 4: Install the rear section of the side wall onto the mounting tabs using the provided hardware.

Step 5: Securely bolt together the front and rear sections of the sidewalls using the included tab and hardware.