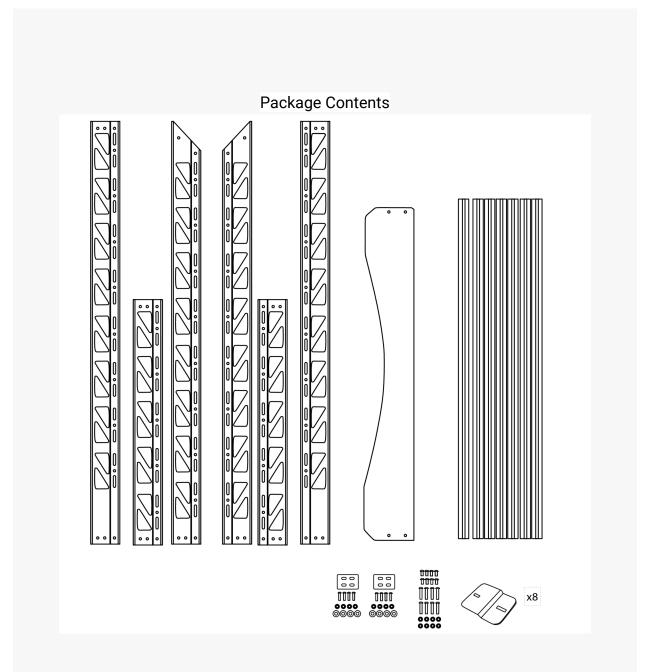

# **Tools Required:**

- Allen Key, Wrench
- Flat Screwdrivers or chisel
- Water Resistant Caulk or Sealants

Step 2: Install the mounting tabs into the roof mounting holes, and it is recommended to apply sealant between the mounting tabs and the roof.

Step 3: Install the front section of the side wall onto the mounting tabs using the provided hardware.

Step 4: Install the rear section of the side wall onto the mounting tabs using the provided hardware.

Step 5: Securely bolt together the front and rear sections of the sidewalls using the included tab and hardware.

Repeat the process on the other side.

Step 6: Attach the front fairing mounting tabs to the sidewalls.

The next twos steps are easier with a second person's assistance

Step 7: Attach the fairing to the mounting tabs with hardware included with allen key.

Step 8: Install all the crossbars at the desired locations.

Note: Do not overtighten the bolts for the crossbars.

Step 9: Apply sealant to the bolts for the mounting tabs.

Step 10: Your installation is now complete.