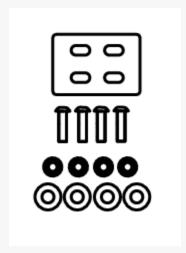

Step 2: Install the mounting tabs into the roof mounting holes, and it is recommended to apply sealant between the mounting tabs and the roof.

Step 3: Install the front section of the side wall onto the mounting tabs using the provided hardware.

Step 4: Install the rear section of the side wall onto the mounting tabs using the provided hardware.

Step 5: Securely bolt together the front and rear sections of the sidewalls using the included tab and hardware.