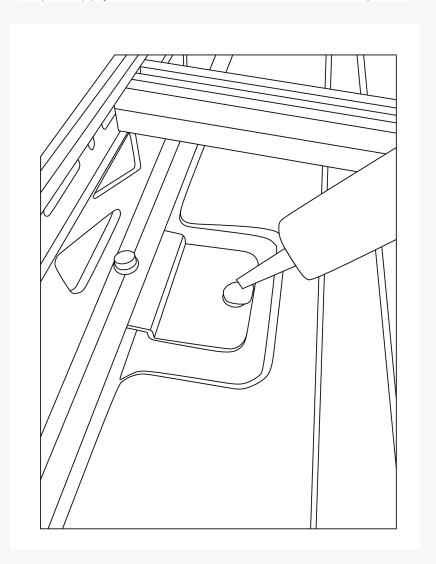

# Installation Steps:

Step 1: Remove the cap covering the Transit Roof mounting point using either flat screwdrivers or a chisel.

NOTE: DUE TO <u>FACTORY INCONSISTENCIES</u>. YOU MAY NEED TO <u>GRIND</u> CLEARANCE ON THE MOUNTING HOLES OF YOUR VAN TO GAIN ACCESS TO THE THREADED HOLES.