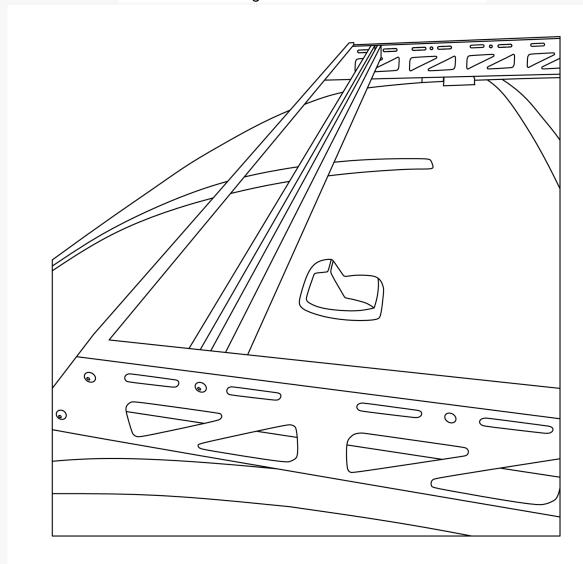

Step 8: Install all the crossbars at the desired locations.

Note: Do not overtighten the bolts for the crossbars.

Step 9: Apply sealant to the bolts for the mounting tabs.

Step 10: Your installation is now complete.