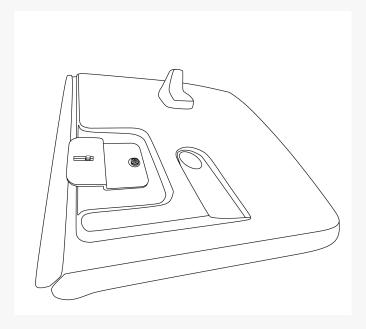

Step 2: Install the mounting tabs into the roof mounting holes, and it is recommended to apply sealant between the mounting tabs and the roof.

Step 3: Install the front section of the side wall onto the mounting tabs using the provided hardware.

Step 4: Install the rear section of the side wall onto the mounting tabs using the provided hardware.

Step 5: Securely bolt together the front and rear sections of the sidewalls using the included tab and hardware.