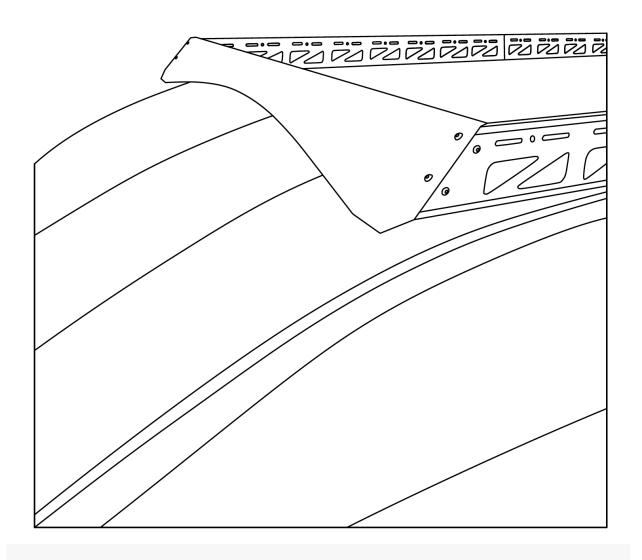

Repeat the process on the other side.

Step 6: Attach the front fairing mounting tabs to the sidewalls.

The next twos steps are easier with a second person's assistance

Step 7: Attach the fairing to the mounting tabs with hardware included with allen key.