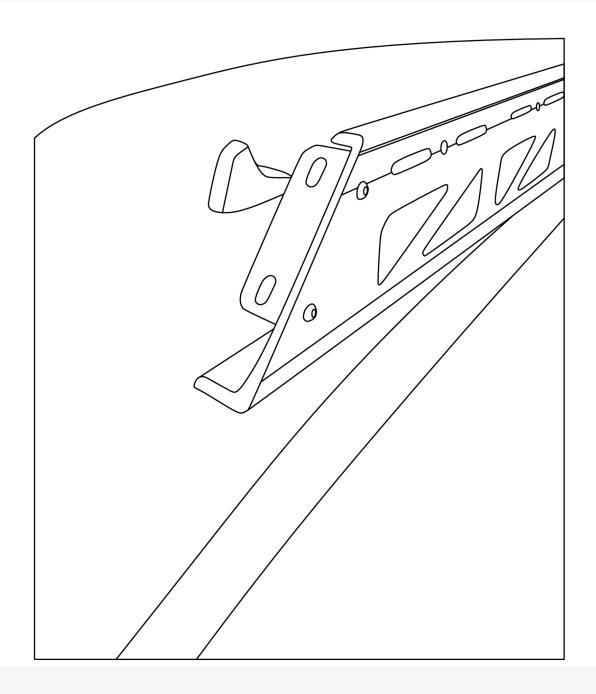

Step 2: Install the mounting tabs into the roof mounting holes, and it is recommended to apply sealant between the mounting tabs and the roof.

Step 3: Install the front section of the side wall onto the mounting tabs using the provided hardware.

Step 4: Install the rear section of the side wall onto the mounting tabs using the provided hardware.

Step 5: Securely bolt together the front and rear sections of the sidewalls using the included tab and hardware.