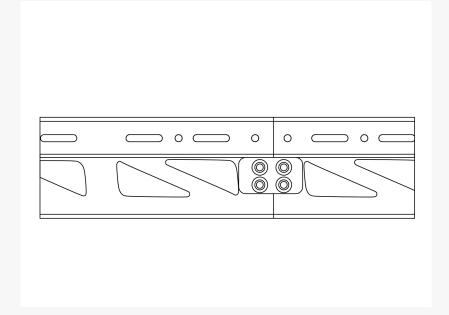

Step 4: Install the rear section of the side wall onto the mounting tabs using the provided hardware.

Step 5: Securely bolt together the front and rear sections of the sidewalls using the included tab and hardware.