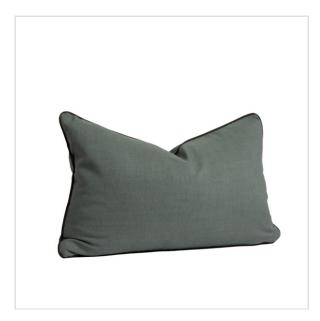

Price: \$124.00

Quantity: 1.0

norsu Cushion, Haven Shell with Blush Piping, 60 x 50cm Price: \$159.00 Quantity: 1.0

norsu Cushion, Caramel Plush Velvet, 45cm Round Price: \$99.00 Quantity: 1.0

norsu Cushion, Lexus Seagrass with Olive Leather Piping 60x60cm

Price: \$159.00

Quantity: 1.0