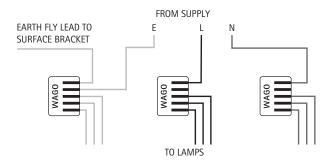

It is usually easiest to wire the multi outlet rose before mounting and make the final connections to the lighting circuit at the time of mounting to the ceiling.

- 1. First mark the hole spacing using the mounting bracket as a template
- 2. Drill two holes at these spacings if required
- 3. Insert supplied or suitable wall plugs into holes if required
- 4. Fix bracket using self-tapping screws supplied
- 5. Complete wiring of flex within rose with WAGO connectors and fly leads as shown on wiring diagram. Ensure WAGO terminals are not subject to strain or twisting.
  - Strip flex to length indicated on WAGO terminal.
  - Lift orange lever up to open position.
  - Insert stripped conductor.
  - Close lever
- 6. Attach rose to bracket ensuring flex is not trapped.

This component must be earthed.