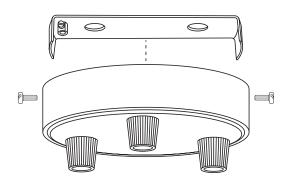

It is usually easiest to wire the multi outlet rose before mounting and make the final connections to the lighting circuit at the time of mounting to the ceiling.

- 1. First mark the hole spacing using the mounting bracket as a template
- 2. Drill two holes at these spacings if required
- 3. Insert supplied or suitable wall plugs into holes if required
- 4. Fix bracket using self-tapping screws supplied
- 5. Complete wiring of flex within rose with WAGO connectors and fly leads as shown on wiring diagram. Ensure WAGO terminals are not subject to strain or twisting.
  - Strip flex to length indicated on WAGO terminal.
  - Lift orange lever up to open position.
  - Insert stripped conductor.
  - Close lever
- 6. Attach rose to bracket ensuring flex is not trapped.