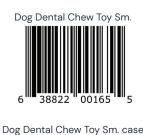

INGREDIENTS: 100% BPA free natural rubber

| Oxyfresh<br>Item# | Product Description       | Case UPC       | Each UPC     | Case<br>Dimensions<br>L x W x H | Case<br>Cube | Case<br>Gross<br>Wt. | Selling Unit<br>Dimensions<br>W x D x H | Shelf Life<br>(months) |
|-------------------|---------------------------|----------------|--------------|---------------------------------|--------------|----------------------|-----------------------------------------|------------------------|
| 510               | Dog Dental Chew Toy Large | 10638822001645 | 638822001648 | 18.9 x 13 x 10                  | 2457         | 18 lbs               | 4.17 x 2.8 x 2.8                        | n/a                    |
| 511               | Dog Dental Chew Toy Small | 10638822001652 | 638822001655 | 13 x 10.25 x 11.8               | 1572.35      | 8.9 lbs              | 5 x 1.75 x 1.4                          | n/a                    |

Dog Dental Chew Toy Lg.

10638822001652