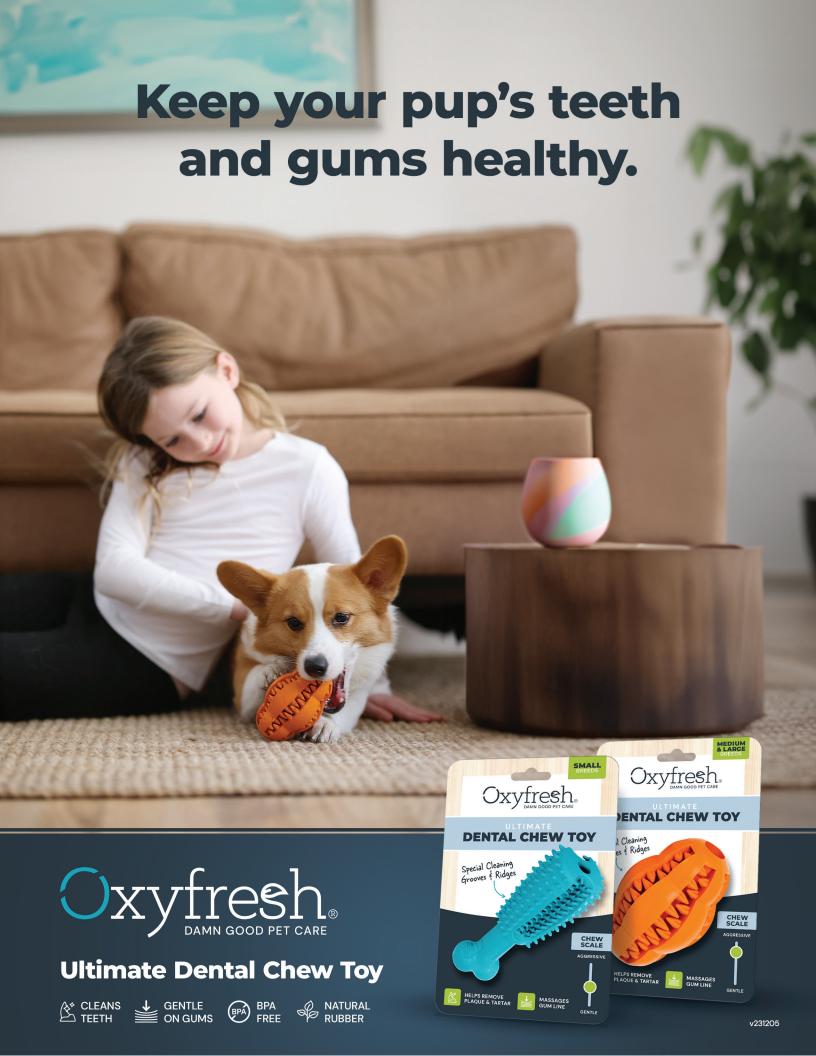

**CLEANS TEETH & GUMS** 

## Oxyfresh Interactive Dog Dental Chew Toy

Upgrade your pup's playtime with our interactive dog dental chew toys. Crafted with specially designed ridges, they provide gentle yet effective cleaning of tooth surfaces for even the most aggressive chewers. The natural rubber channels and hollow centers can be filled with toothpaste or treats to keep your pup occupied and healthy.