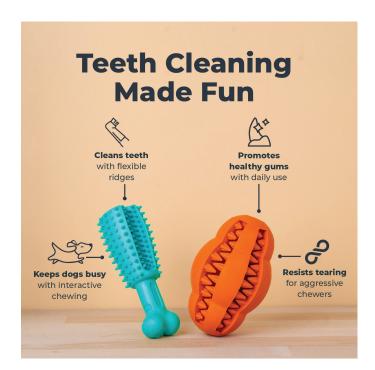

**CLEANS TEETH & GUMS** 

## Oxyfresh Interactive Dog Dental Chew Toy

Upgrade your pup's playtime with our interactive dog dental chew toys. Crafted with specially designed ridges, they provide gentle yet effective cleaning of tooth surfaces for even the most aggressive chewers. The natural rubber channels and hollow centers can be filled with toothpaste or treats to keep your pup occupied and healthy.