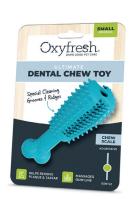

**CLEANS TEETH & GUMS** 

## Oxyfresh Interactive Dog Dental Chew Toy

Upgrade your pup's playtime with our interactive dog dental chew toys. Crafted with specially designed ridges, they provide gentle yet effective cleaning of tooth surfaces for even the most aggressive chewers. The natural rubber channels and hollow centers can be filled with toothpaste or treats to keep your pup occupied and healthy.

INGREDIENTS: 100% BPA free natural rubber

| Oxyfresh<br>Item# | Product Description       | Case UPC       | Each UPC     | Case<br>Dimensions<br>L x W x H | Case<br>Cube | Case<br>Gross<br>Wt. | Selling Unit<br>Dimensions<br>W x D x H | Shelf Life<br>(months) |
|-------------------|---------------------------|----------------|--------------|---------------------------------|--------------|----------------------|-----------------------------------------|------------------------|
| 510               | Dog Dental Chew Toy Large | 10638822001645 | 638822001648 | 18.9 x 13 x 10                  | 2457         | 18 lbs               | 4.17 x 2.8 x 2.8                        | n/a                    |
| 511               | Dog Dental Chew Toy Small | 10638822001652 | 638822001655 | 13 x 10.25 x 11.8               | 1572.35      | 8.9 lbs              | 5 x 1.75 x 1.4                          | n/a                    |